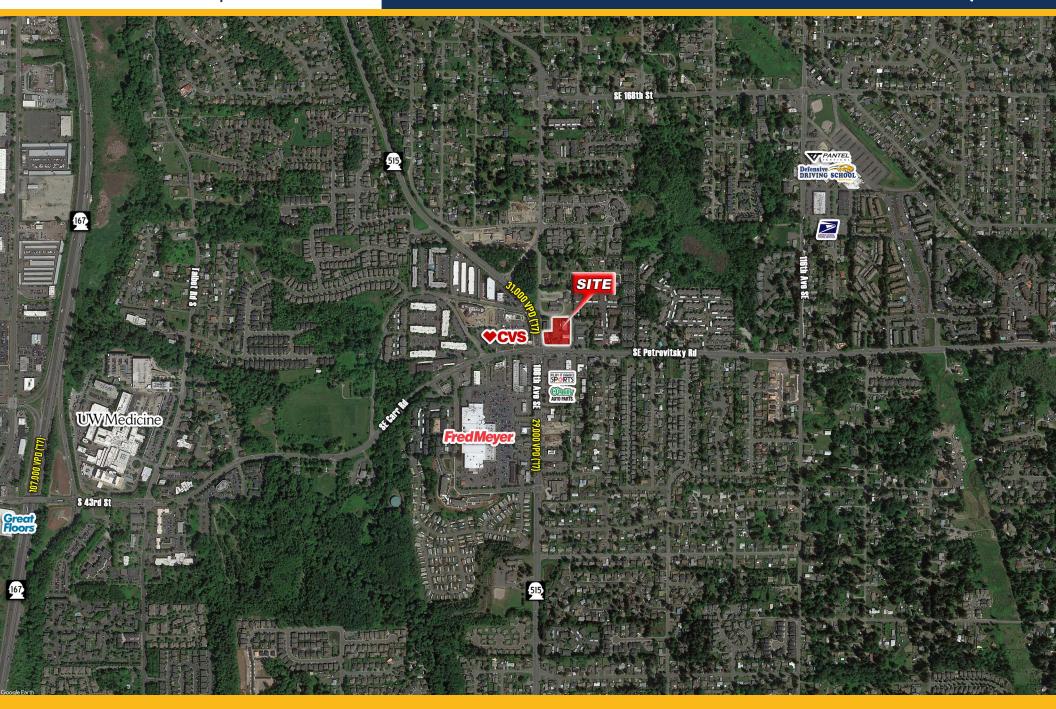

### Pad Sites and Shop Space Available Renton, WA

www.tekindevelopment.com

10828 SE Petrovitsky Renton, Washington 98055

### PROPERTY HIGHLIGHTS

- Land Size: 1.66 Acres
- Zoning: CA (City of Renton) (click here for allowable uses)
- Delivery Timing:
  - o Pad Sites Q4 2019
  - o Shop Space Q1 2020
- Frontage: +/-300 feet