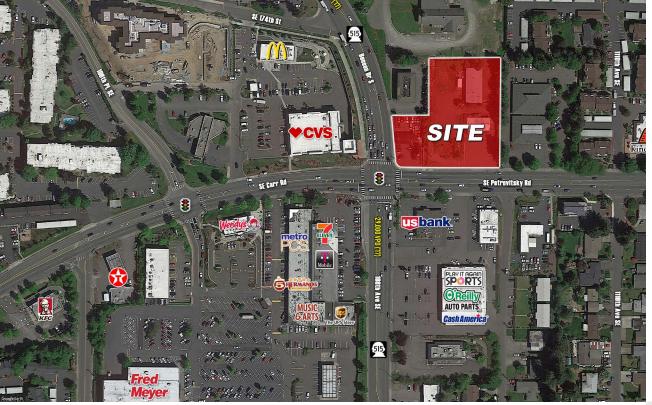

### Pad Sites and Shop Space Available Renton, WA

www.tekindevelopment.com

10828 SE Petrovitsky Renton, Washington 98055

### PROPERTY HIGHLIGHTS

- Land Size: 1.66 Acres
- Zoning: CA (City of Renton) (click here for allowable uses)
- Delivery Timing:
  - o Pad Sites Q4 2019
  - o Shop Space Q1 2020
- Frontage: +/-300 feet

### TRAFFIC COUNTS

Hwy 515, N of Petrovitsky 31,000 VPD ('17)

Hwy 515, S of Petrovitsky 29,000 VPD (\*16)