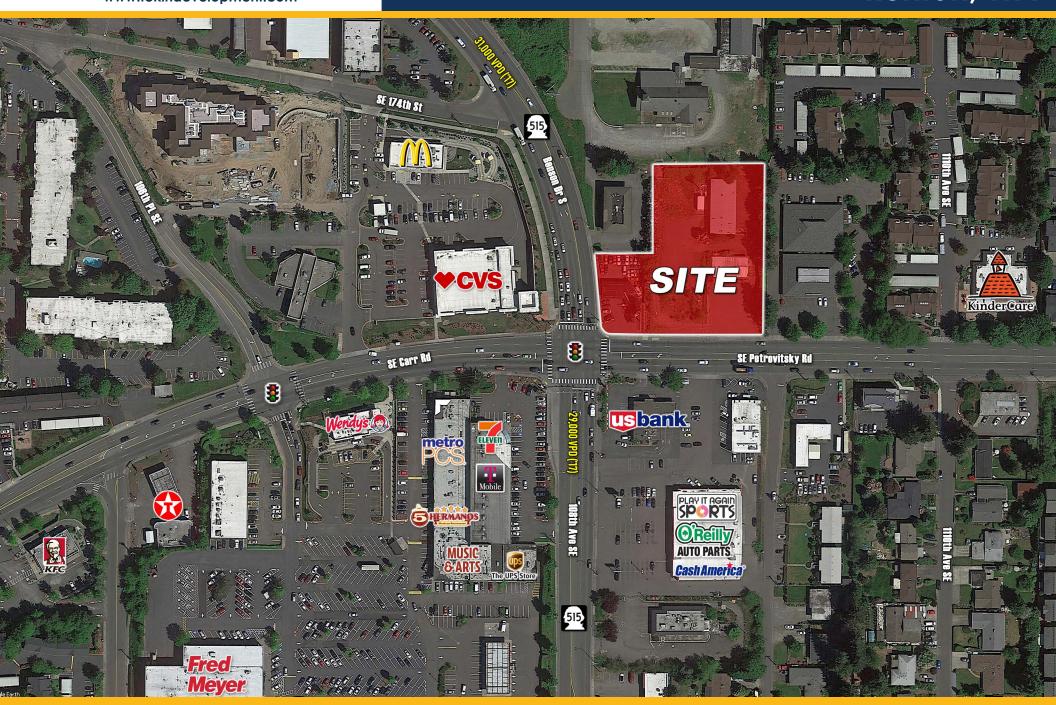

### Pad Sites and Shop Space Available Renton, WA

www.tekindevelopment.com

10828 SE Petrovitsky Renton, Washington 98055

### PROPERTY HIGHLIGHTS

- Land Size: 1.66 Acres
- Zoning: CA (City of Renton) (click here for allowable uses)
- Delivery Timing:
  - o Pad Sites Q4 2019
  - o Shop Space Q1 2020
- Frontage: +/-300 feet

### TRAFFIC COUNTS

Hwy 515, N of Petrovitsky 31,000 VPD ('17)

Hwy 515, S of Petrovitsky 29,000 VPD (\*16)