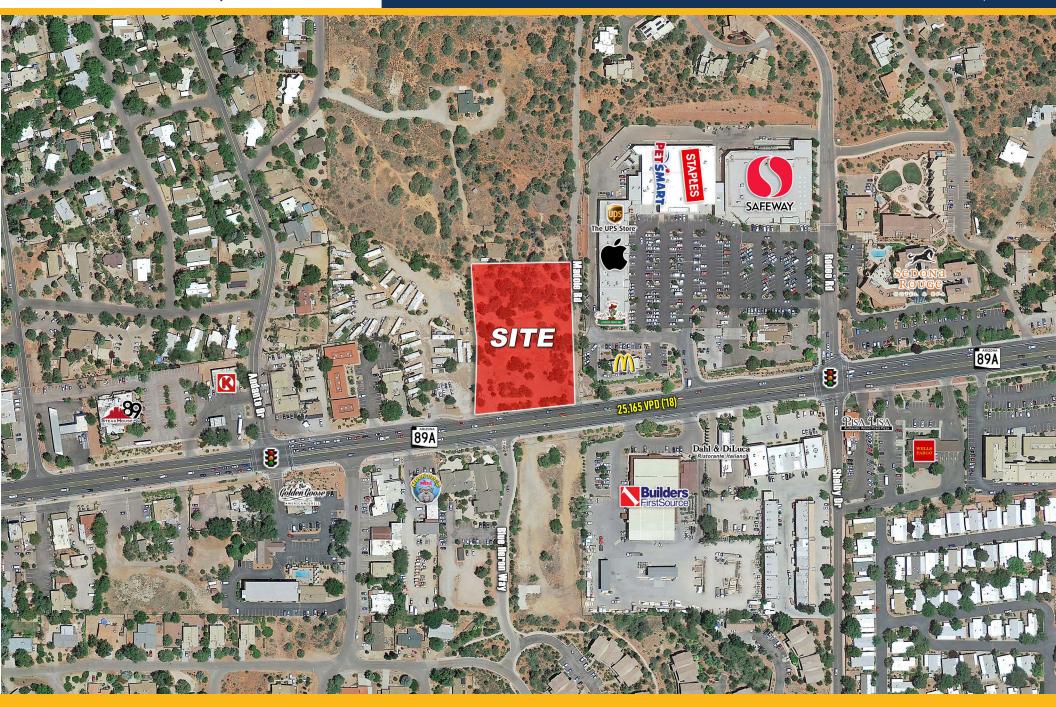

#### PROPERTY HIGHLIGHTS

- Land Size: 65,340 SF (1.5 Acres)
- Zoning: CO (Commercial)
- Allowable Uses:
  - Restaurants (including drive -through)
  - General Retail
- Financial Institution
- Frontage: +/- 200 feet

#### TRAFFIC COUNTS

**Highway 89A** 25,165 VPD ('18)