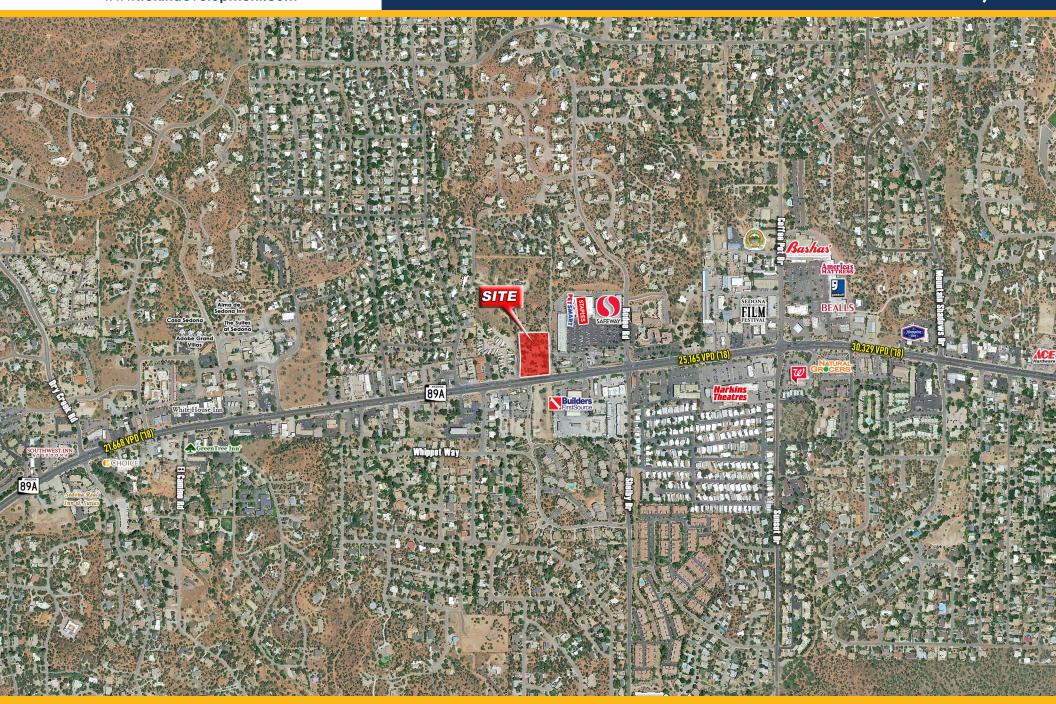

#### PROPERTY HIGHLIGHTS

- Land Size: 65,340 SF (1.5 Acres)
- Zoning: CO (Commercial)
- Allowable Uses:
  - Restaurants (including drive -through)
  - General Retail
- Financial Institution
- Frontage: +/- 200 feet

#### TRAFFIC COUNTS

**Highway 89A** 25,165 VPD ('18)