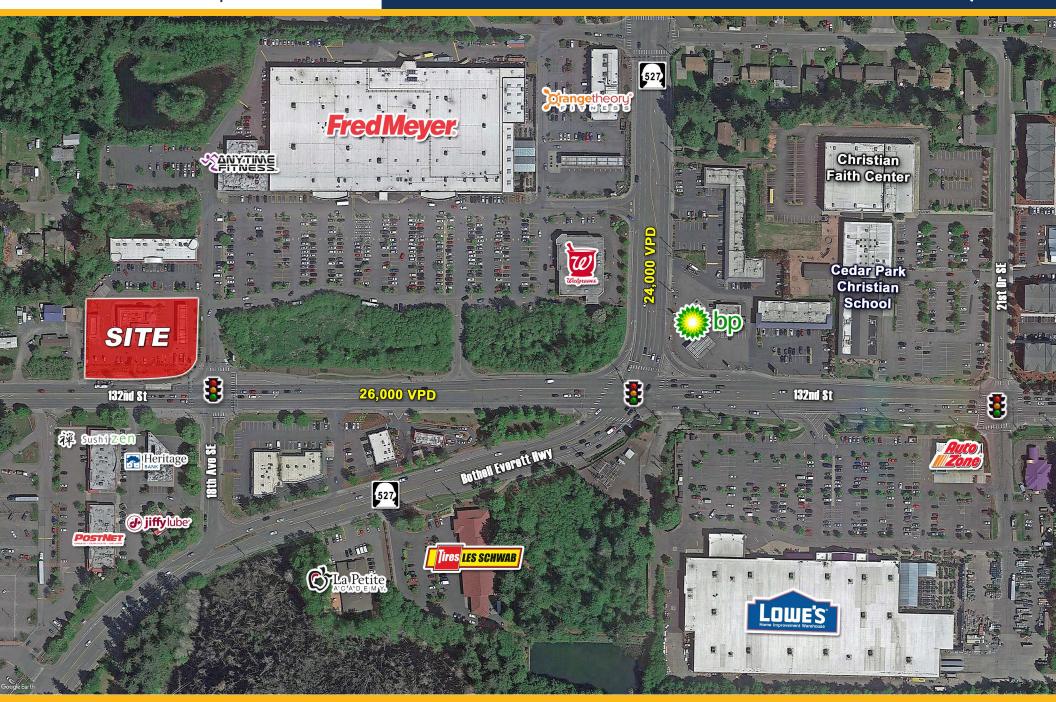

### PROPERTY HIGHLIGHTS

- Located at the southeast quadrant of 132nd St & Bothell Everett Hwy in Evertt, Washington
- Size Available: 49,223 SF
- Frontage on 132nd St: +/-250'
- Zoning: C-1, General Commercial
- Signalized Intersection
- Area retailers include Fred Meyer, Lowe's, Walgerens, AutoZone, Albertsons, and many more
- Call for Pricing

### TRAFFIC COUNTS

132nd Street 26,000 VPD ('12) **Bothell Everett Hwy** 24,000 VPD ('15)