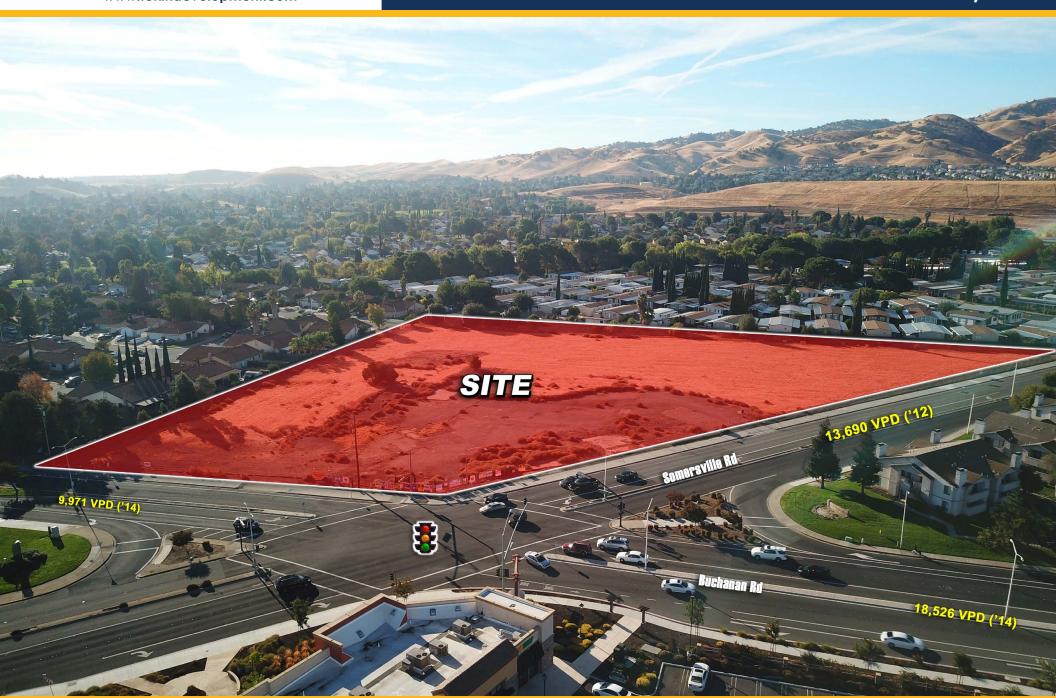

#### PROPERTY HIGHLIGHTS

- Located at the southeast corner of Somersville Rd & Buchanan Rd in Antioch, CA
- Size Available: +5.8 Acres
- Frontage on Somersville: +680'
- Signalized Intersection
- Area retailers include Smart & Final, 24 Hour Fitness, CVS, Grocery Outlet, Costco, Target, Starbuck's and many more
- Call for Pricing

#### TRAFFIC COUNTS

Somersville Rd 13,690 VPD (\*12) **Buchanan Rd** 9,971 VPD ('14)