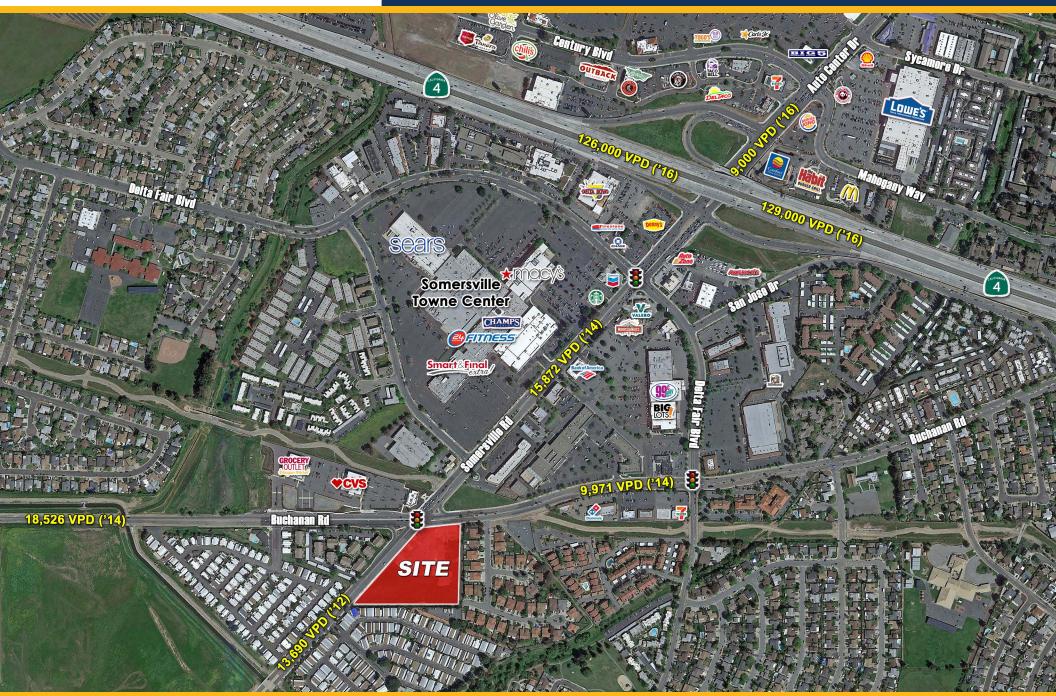

www.tekindevelopment.com

SEC Somersville Road & Buchanan Antioch, California 94509

#### PROPERTY HIGHLIGHTS

- Located at the southeast corner of Somersville Rd & Buchanan Rd in Antioch, CA
- Size Available: +5.8 Acres
- Frontage on Somersville: +680'
- Signalized Intersection
- Area retailers include Smart & Final, 24 Hour Fitness, CVS, Grocery Outlet, Costco, Target, Starbuck's and many more
- Call for Pricing

#### TRAFFIC COUNTS

Somersville Rd 13,690 VPD (\*12) **Buchanan Rd** 9,971 VPD ('14)