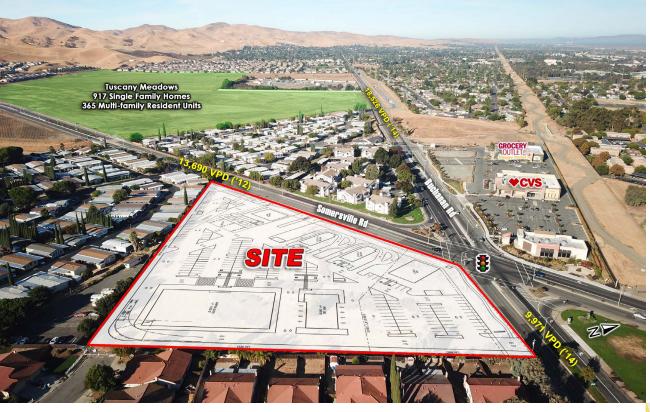

www.tekindevelopment.com

SEC Somersville Road & Buchanan Antioch, California 94509

#### PROPERTY HIGHLIGHTS

- Located at the southeast corner of Somersville Rd & Buchanan Rd in Antioch, CA
- Size Available: +5.8 Acres
- Frontage on Somersville: +680'
- Signalized Intersection
- Area retailers include Smart & Final, 24 Hour Fitness, CVS, Grocery Outlet, Costco, Target, Starbuck's and many more
- Call for Pricing

#### TRAFFIC COUNTS

Somersville Rd 13,690 VPD (\*12) **Buchanan Rd** 9,971 VPD ('14)