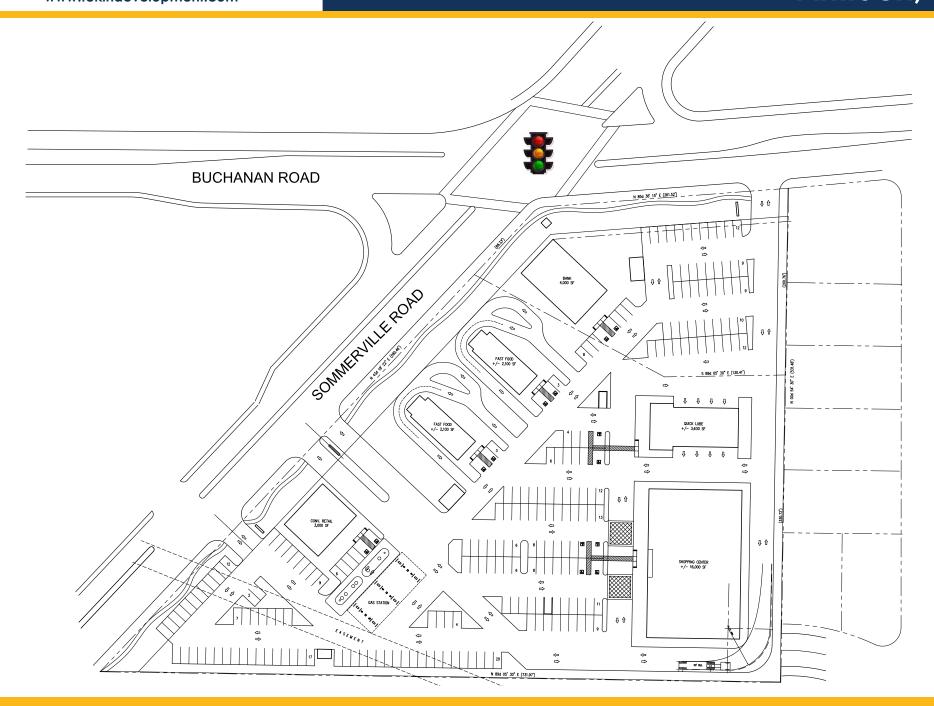

#### PROPERTY HIGHLIGHTS

- Located at the southeast corner of Somersville Rd & Buchanan Rd in Antioch, CA
- Size Available: +5.8 Acres
- Frontage on Somersville: +680'
- Signalized Intersection
- Area retailers include Smart & Final, 24 Hour Fitness, CVS, Grocery Outlet, Costco, Target, Starbuck's and many more
- Call for Pricing