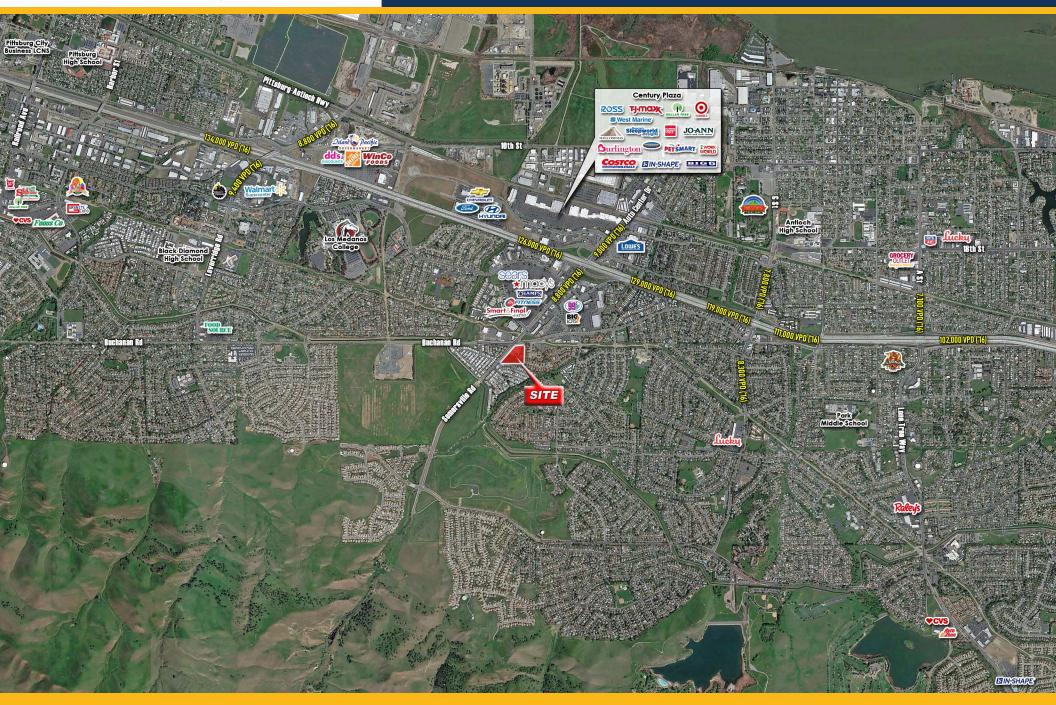

www.tekindevelopment.com

SEC Somersville Road & Buchanan Antioch, California 94509

#### PROPERTY HIGHLIGHTS

- Located at the southeast corner of Somersville Rd & Buchanan Rd in Antioch, CA
- Size Available: +5.8 Acres
- Frontage on Somersville: +680'
- Signalized Intersection
- Area retailers include Smart & Final, 24 Hour Fitness, CVS, Grocery Outlet, Costco, Target, Starbuck's and many more
- Call for Pricing