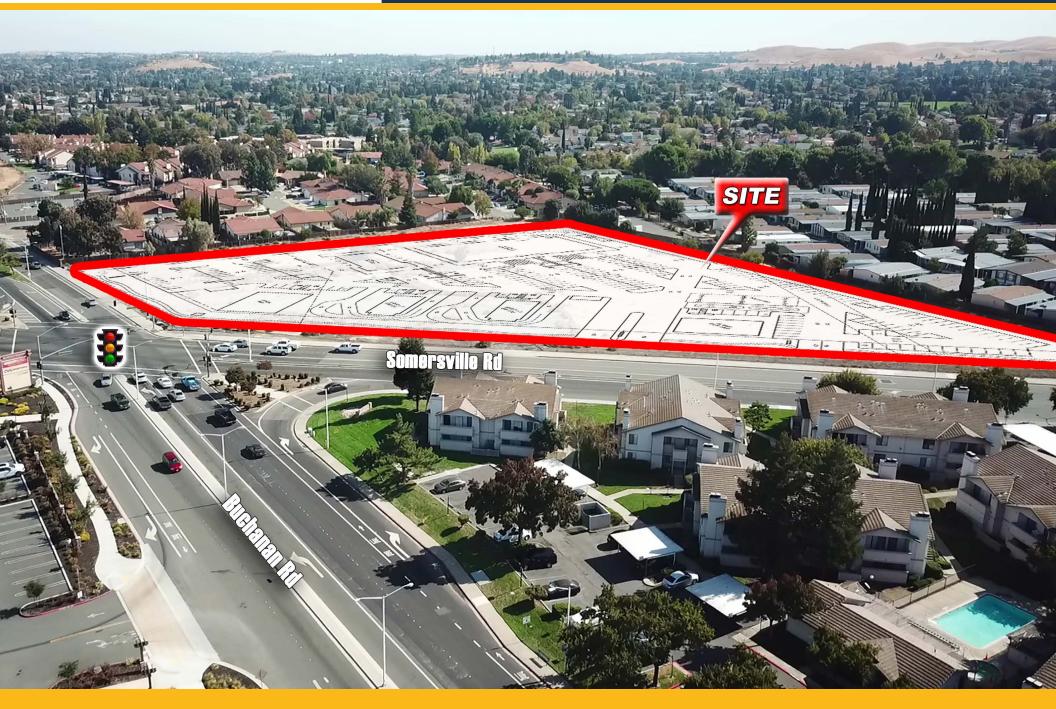

#### PROPERTY HIGHLIGHTS

- Located at the southeast corner of Somersville Rd & Buchanan Rd in Antioch, CA
- Size Available: +5.8 Acres
- Frontage on Somersville: +680'
- Signalized Intersection
- Area retailers include Smart & Final, 24 Hour Fitness, CVS, Grocery Outlet, Costco, Target, Starbuck's and many more
- Call for Pricing