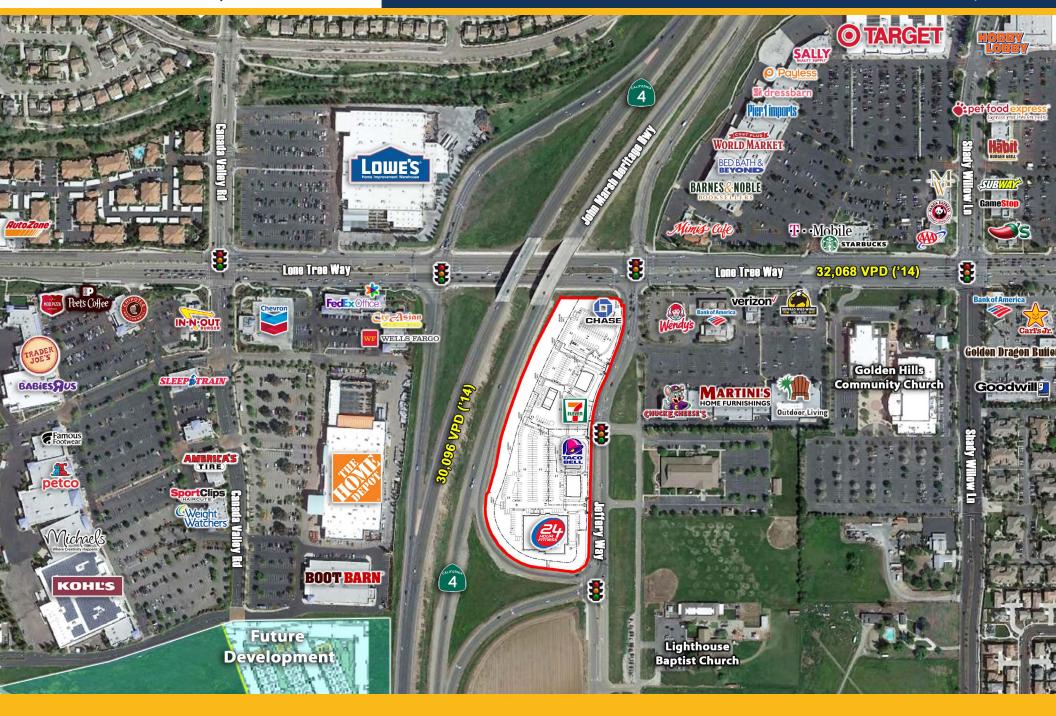

#### **PROPERTY HIGHLIGHTS**

- **Under Construction!**
- Easy access and excellent visibility along • Highway 4 with signalize entrance
- Pad Site Delivery February 2019
- Shop Space Delivery May 2019
- Surrounded by national retailers including Trader Joe's, Target, Lowe's, Home Depot, Hobby Lobby, Kohl's, Starbuck's, Panera & many more.
- Construction Camera Link: • https://app.truelook.com/?u=tl1536071187

#### **TRAFFIC COUNTS**

Lone Tree Way 32,068 VPD ('14)

State Route 4 30,096 VPD ('14)

Mark Tekin - (925) 409-8950 - Mark.Tekin@TekinDevelopment.com

www.tekindevelopment.com