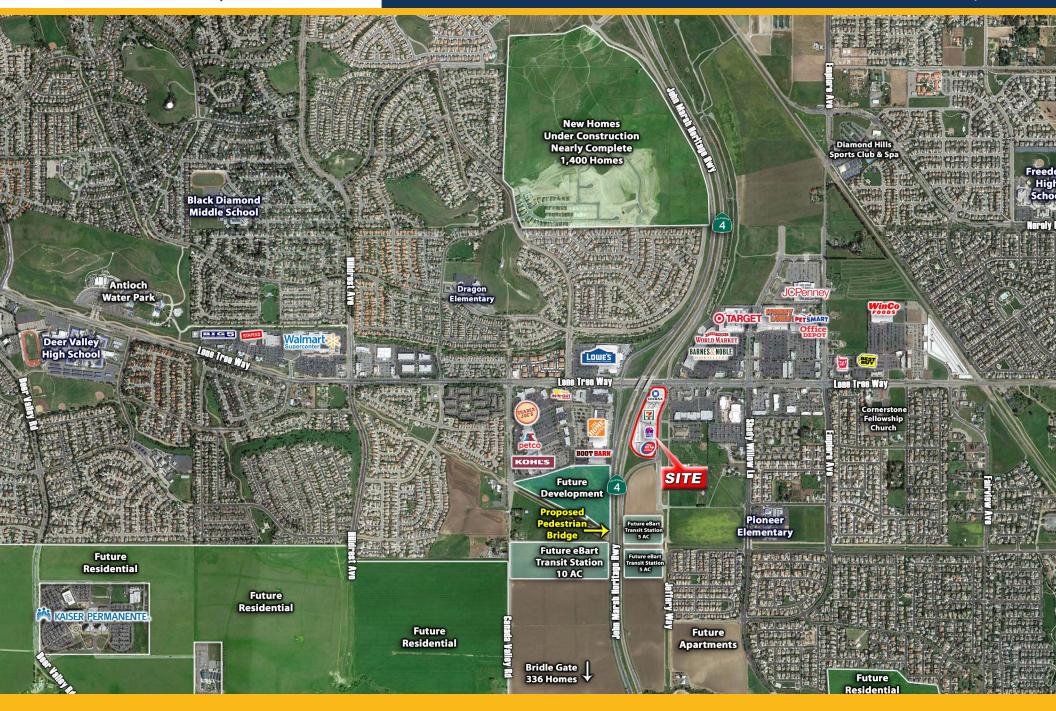

#### **PROPERTY HIGHLIGHTS**

- **Under Construction!**
- Easy access and excellent visibility along • Highway 4 with signalize entrance
- Pad Site Delivery February 2019
- Shop Space Delivery May 2019
- Surrounded by national retailers including Trader Joe's, Target, Lowe's, Home Depot, Hobby Lobby, Kohl's, Starbuck's, Panera & many more.
- Construction Camera Link: • https://app.truelook.com/?u=tl1536071187