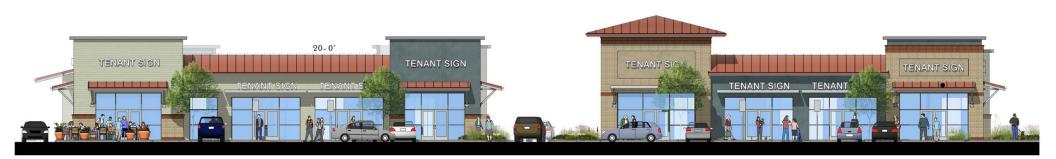

WEST ELEVATION - PAD B & C

SCALE: 1/16" = 1'-0"

NORTH ELEVATION - PAD C

SCALE: 1/16" = 1'-0"

**SOUTH ELEVATION - PAD C** 

SCALE: 1/16" = 1'-0"

Mark Tekin - (925) 409-8950 - Mark.Tekin@TekinDevelopment.com

(his information is believed reliable but we make no guarantee, warranty or representation about its accuracy and completeness prior sale, lease and withdrawal without notice. It is your responsibility to independently confirm its accuracy and completeness