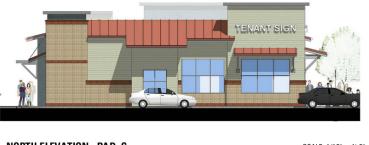

WEST ELEVATION - PAD B & C

SCALE: 1/16" = 1'-0"

NORTH ELEVATION - PAD C

SCALE: 1/16" = 1'-0"

**SOUTH ELEVATION - PAD C** 

SCALE: 1/16" = 1'-0"

Mark Tekin - (925) 409-8950 - Mark.Tekin@TekinDevelopment.com

(his information is believed reliable but we make no guarantee, warranty or representation about its accuracy and completeness prior sale, lease and withdrawal without notice. It is your responsibility to independently confirm its accuracy and completeness