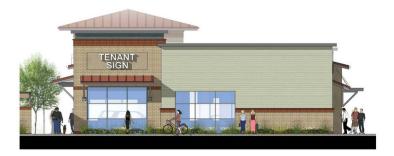

WEST ELEVATION - PAD B & C

SCALE: 1/16" = 1'-0"

NORTH ELEVATION - PAD C

SCALE: 1/16" = 1'-0"

**SOUTH ELEVATION - PAD C** 

SCALE: 1/16" = 1'-0"

Mark Tekin - (925) 409-8950 - Mark.Tekin@TekinDevelopment.com

(his information is believed reliable but we make no guarantee, warranty or representation about its accuracy and completeness prior sale, lease and withdrawal without notice. It is your responsibility to independently confirm its accuracy and completeness