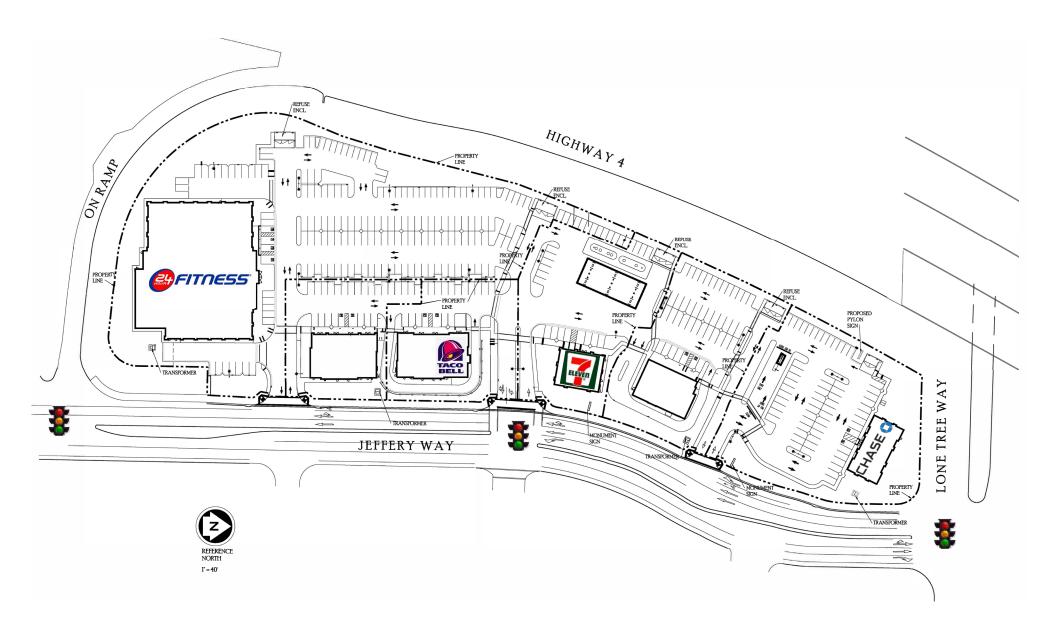

## Shops at Lone Tree Village Brentwood, CA

1 <u>IST FLOOR PLAN - Pads B and C</u> 1/8" = 1'-0"

Mark Tekin - (925) 409-8950 - Mark.Tekin@TekinDevelopment.com

This information is believed reliable but we make no guarantee, warranty or representation about its accuracy and completeness prior sale, lease and withdrawal without notice. It is your responsibility to independently confirm its accuracy and completeness