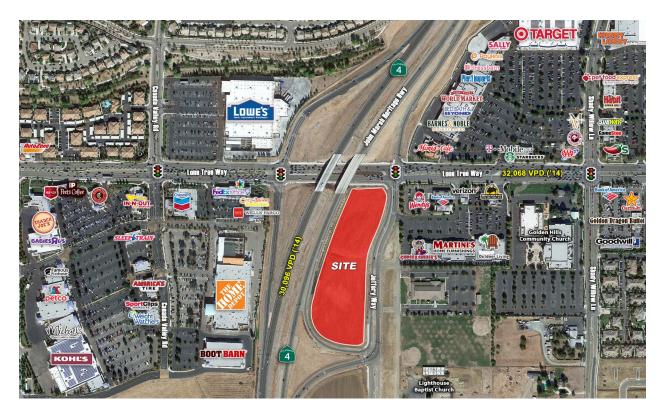

## Pad Sites Available Brentwood, CA

SEC of State Route 4 & Lone Tree Way Brentwood, California 94513

#### PROPERTY HIGHLIGHTS

- Located at the southwest corner of Lone Tree Way & Jeffery Way.
- Easy access and excellent visibility at a signalized intersection.
- Surrounded by national retailers including Home Depot, Lowe's, Kohl's, Michaels, Petco, Trader Joe's, Babies R Us, Barnes & Noble, Bed Bath & Beyond, Cost Plus World Market, Pier 1 Imports, Target, Hobby Lobby, Old Navy, Petsmart, Kirklands, Offfice Depot and many more.

### TRAFFIC COUNTS

**Lone Tree Way** 32,068 VPD ('14) State Route 4 30,096 VPD ('14)