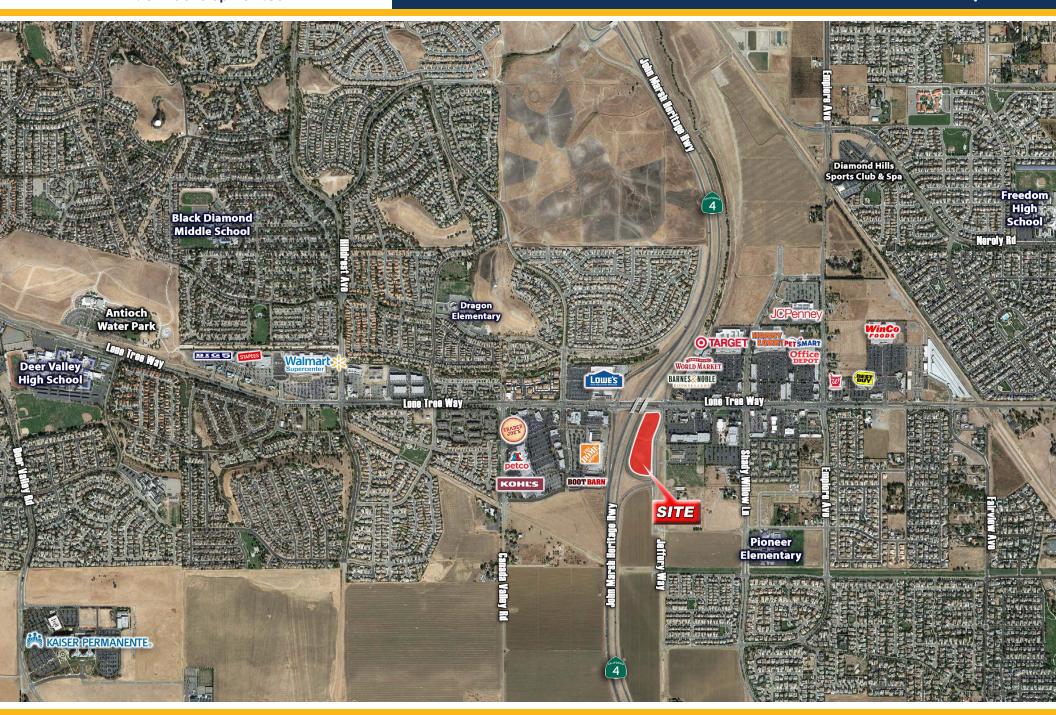

## Pad Sites Available Brentwood, CA

SEC of State Route 4 & Lone Tree Way Brentwood, California 94513

#### PROPERTY HIGHLIGHTS

- Located at the southwest corner of Lone Tree Way & Jeffery Way.
- Easy access and excellent visibility at a signalized intersection.
- Surrounded by national retailers including Home Depot, Lowe's, Kohl's, Michaels, Petco, Trader Joe's, Babies R Us, Barnes & Noble, Bed Bath & Beyond, Cost Plus World Market, Pier 1 Imports, Target, Hobby Lobby, Old Navy, Petsmart, Kirklands, Offfice Depot and many more.