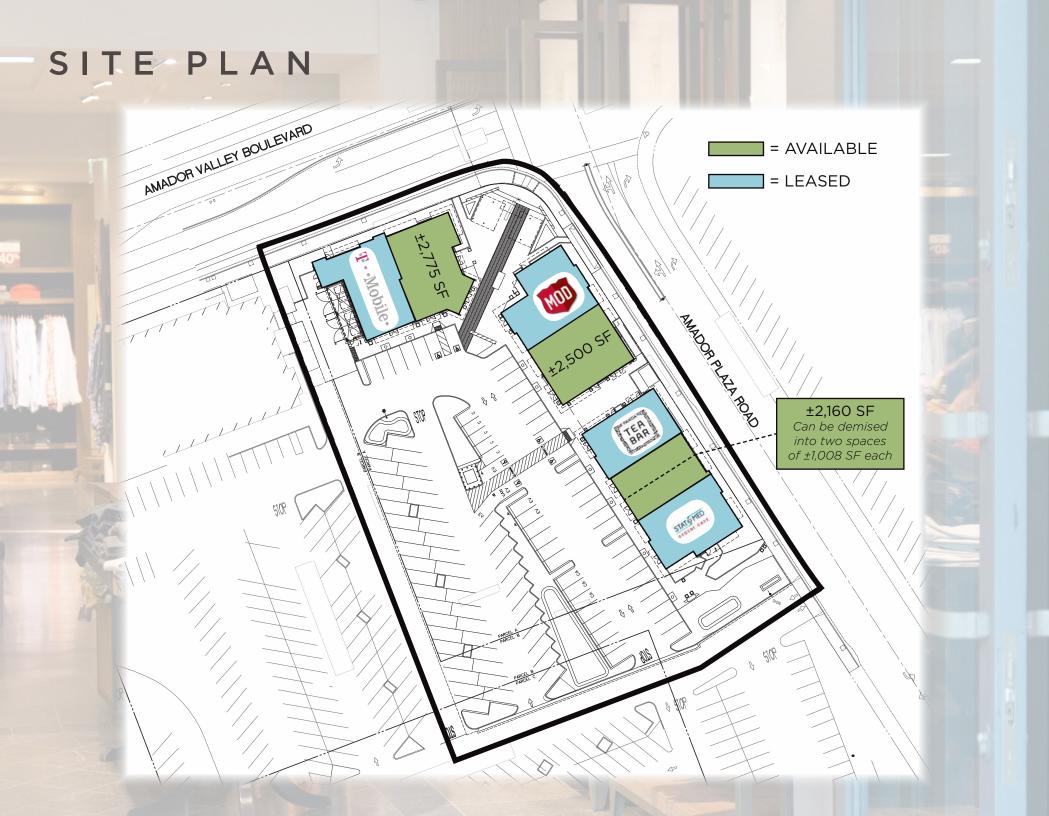

#### **AVAILABLE SPACE**

±2,775 SF in Building A (Patio Available)±2,500 SF in Building B (Patio Available)±2,160 SF in Building C