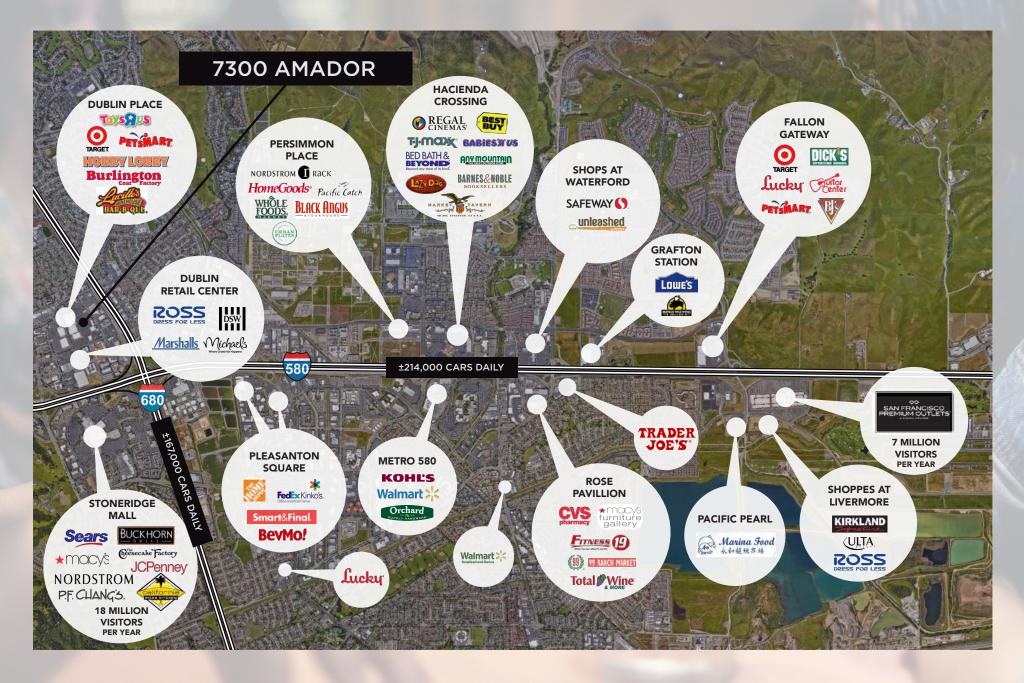

@cushwake.com LIC#01917354





#### **AVAILABLE SPACE**

±2,775 SF in Building A (Patio Available)±2,500 SF in Building B (Patio Available)±2,160 SF in Building C

#### TRAFFIC COUNTS

Amador Plaza Road - 11,000 ADT Amador Valley Boulevard - 21,000 ADT Dublin Boulevard - 28,000 ADT San Ramon Road - 25,000 ADT Interstate 680 - 167,000 ADT

#### HIGHLIGHTS

- Breaking ground March 2018
- Delivering space October 2018
- Parking ratio of 5.5 per 1,000

# DEMOGRAPHICS

|                       | 1 MILE    | 3 MILES   | 5 MILES   |
|-----------------------|-----------|-----------|-----------|
| POPULATION            | 15,121    | 78,053    | 198,937   |
| MEDIAN<br>HH INCOME   | \$113,146 | \$132,942 | \$144,653 |
| DAYTIME<br>POPULATION | 18,223    | 55,593    | 115,337   |



# RETAIL AERIAL



## CONTACT FOR LEASING INFORMATION

JAMES CHUNG 408.436.3630 james.chung@cushwake.com LIC#01408190 NICOLE LYON 925.627.2485 nicole.lyon@cushwake.com LIC#01975898 MARISA ORGANO 408.436.3629 marisa.organo@cushwake.com LIC#01917354

### CUSHMAN & WAKEFIELD

02018 Cushman Wakefield NO WARRANTY OR REPRESENTATION, EXPRESS OR IMPLIED, IS MADE TO THE ACCURACY OR COMPLETENESS OF THE INFORMATION CONTAINED HEREIN, AND SAME IS SUBMITTED SUBJECT TO ERRORS, OMISSIONS, CHANGE OF PRICE, RENTAL OR OTHER CONDITIONS, WITHDRAWAL WITHOUT NOTICE, AND TO ANY SPECIAL LISTING CONDITIONS IMPOSED BY THE PROPERTY OWNER(S). AS APPLICABLE, WE MAKE NO REPRESENTATION AS TO THE CONDITION OF THE PROPERTY (OR PROPERTIES) IN QUESTION: