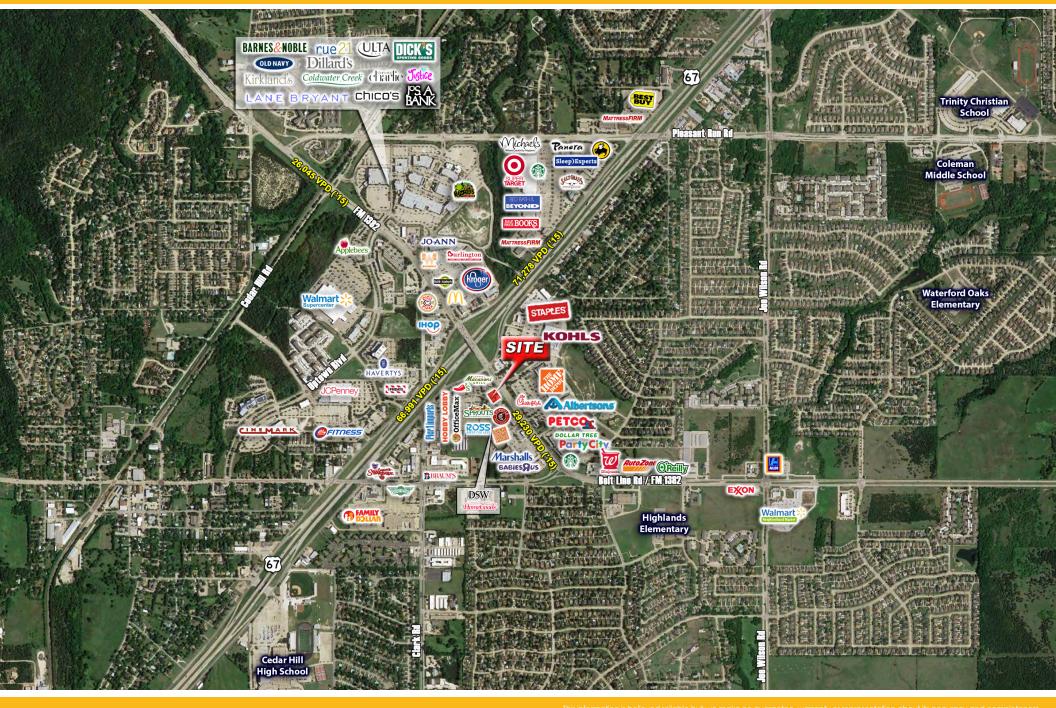

## **PROPERTY HIGHLIGHTS**

- Located at the southeast corner of US 67 & FM 1382/Belt Line Rd
- Easy access and excellent visibility
- Anchored by Sprouts, Ross, Hobby Lobby & Office Max and directly across from Kohl's, Home Depot, Albertsons and Petco anchored shopping center.
- Walmart Supercenter, Cinemark, JCPenney, Super Target and many other national retailers are located just across US Hwy 67.

### **TRAFFIC COUNTS**

FM 1382/Belt Line Rd 29,230 VPD (\*15) **US Hwy 67** 66,9914 VPD ('15)

Mark Tekin - Tel: 469.458.0485 - mark.tekin@tekindevelopment.com

This intormation is believed reliable but we make no guarantee, warranty or representation about its accuracy and completenes prior sale, lease and withdrawal without notice. It is your responsibility to independently confirm its accuracy and completenes TEKIN & ASSOCIATES