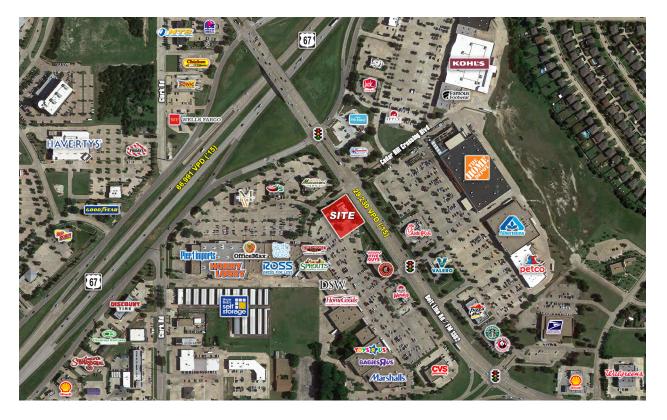

## **PROPERTY HIGHLIGHTS**

- Located at the southeast corner of US 67 & FM 1382/Belt Line Rd
- Easy access and excellent visibility
- Anchored by Sprouts, Ross, Hobby Lobby & Office Max and directly across from Kohl's, Home Depot, Albertsons and Petco anchored shopping center.
- Walmart Supercenter, Cinemark, JCPenney, Super Target and many other national retailers are located just across US Hwy 67.

### **TRAFFIC COUNTS**

FM 1382/Belt Line Rd 29,230 VPD (\*15) **US Hwy 67** 66,9914 VPD ('15)

Mark Tekin - Tel: 469.458.0485 - mark.tekin@tekindevelopment.com

This intormation is believed reliable but we make no guarantee, warranty or representation about its accuracy and completenes prior sale, lease and withdrawal without notice. It is your responsibility to independently confirm its accuracy and completenes TEKIN & ASSOCIATES