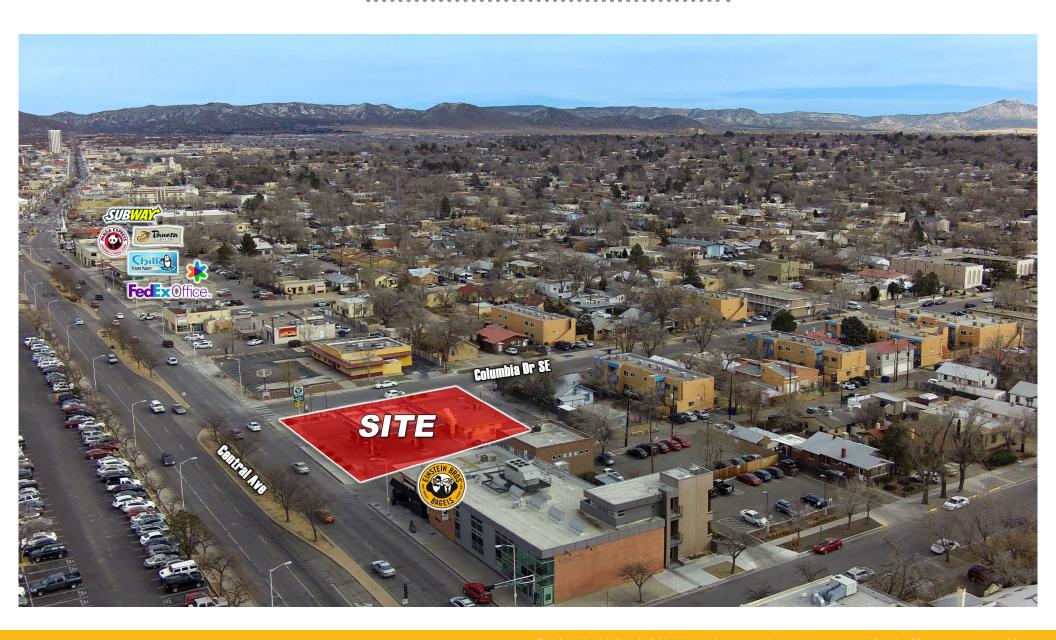

cellent visibility
- Pylon signage available
- Highly desirable location across from The University of New Mexico

#### **DEMOGRAPHICS**

|        | Total             | Daytime           | Average                 |
|--------|-------------------|-------------------|-------------------------|
| Radius | <b>Population</b> | <b>Population</b> | <b>Household Income</b> |
| 1-mile | 17,644            | 27,639            | \$52,280                |
| 3-mile | 100,241           | 203,096           | \$53,284                |
| 5-mile | 239,800           | 375,145           | \$54,868                |

### TRAFFIC COUNTS

**Central Ave** I-25 37,627 VPD ('12) 133,294 VPD ('12)



#### PRELIMINARY SITE PLAN



#### **ELEVATION RENDERINGS**





### **CLOSE-UP AERIAL VIEW**





### **FACING EAST**





### **LOOKING WEST**





### LOOKING NORTH-EAST