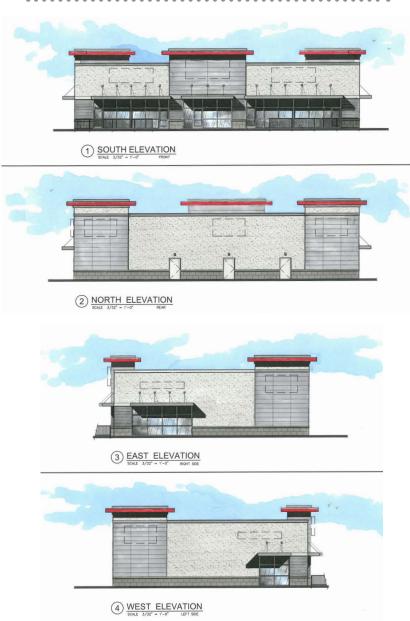

Einstein Bagels
- Hard corner location
- Easy access and excellent visibility
- Pylon signage available
- Highly desirable location across from The University of New Mexico

#### **DEMOGRAPHICS**

|        | Total             | Daytime           | Average                 |
|--------|-------------------|-------------------|-------------------------|
| Radius | <b>Population</b> | <b>Population</b> | <b>Household Income</b> |
| 1-mile | 17,644            | 27,639            | \$52,280                |
| 3-mile | 100,241           | 203,096           | \$53,284                |
| 5-mile | 239,800           | 375,145           | \$54,868                |

### TRAFFIC COUNTS

**Central Ave** I-25 37,627 VPD ('12) 133,294 VPD ('12)



#### PRELIMINARY SITE PLAN



#### **ELEVATION RENDERINGS**





### **CLOSE-UP AERIAL VIEW**





### **FACING EAST**





### **LOOKING WEST**





### LOOKING NORTH-EAST