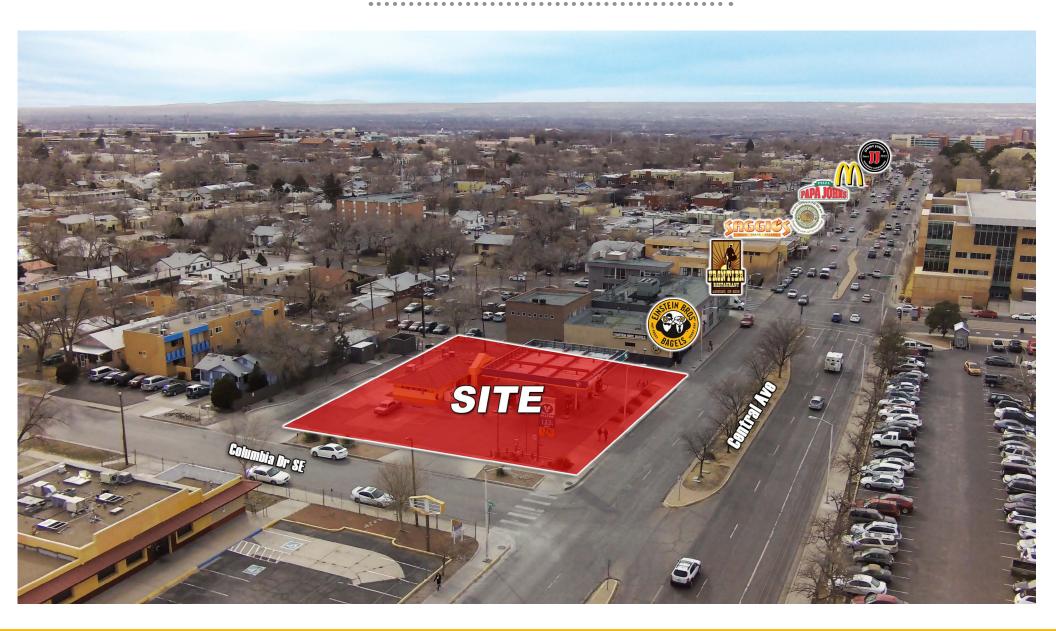

tion
- Easy access and excellent visibility
- Pylon signage available
- Highly desirable location across from The University of New Mexico

#### **DEMOGRAPHICS**

|        | Total             | Daytime           | Average                 |
|--------|-------------------|-------------------|-------------------------|
| Radius | <b>Population</b> | <b>Population</b> | <b>Household Income</b> |
| 1-mile | 17,644            | 27,639            | \$52,280                |
| 3-mile | 100,241           | 203,096           | \$53,284                |
| 5-mile | 239,800           | 375,145           | \$54,868                |

### TRAFFIC COUNTS

**Central Ave** I-25 37,627 VPD ('12) 133,294 VPD ('12)



#### PRELIMINARY SITE PLAN



#### **ELEVATION RENDERINGS**





### **CLOSE-UP AERIAL VIEW**





### **FACING EAST**





### **LOOKING WEST**





### LOOKING NORTH-EAST