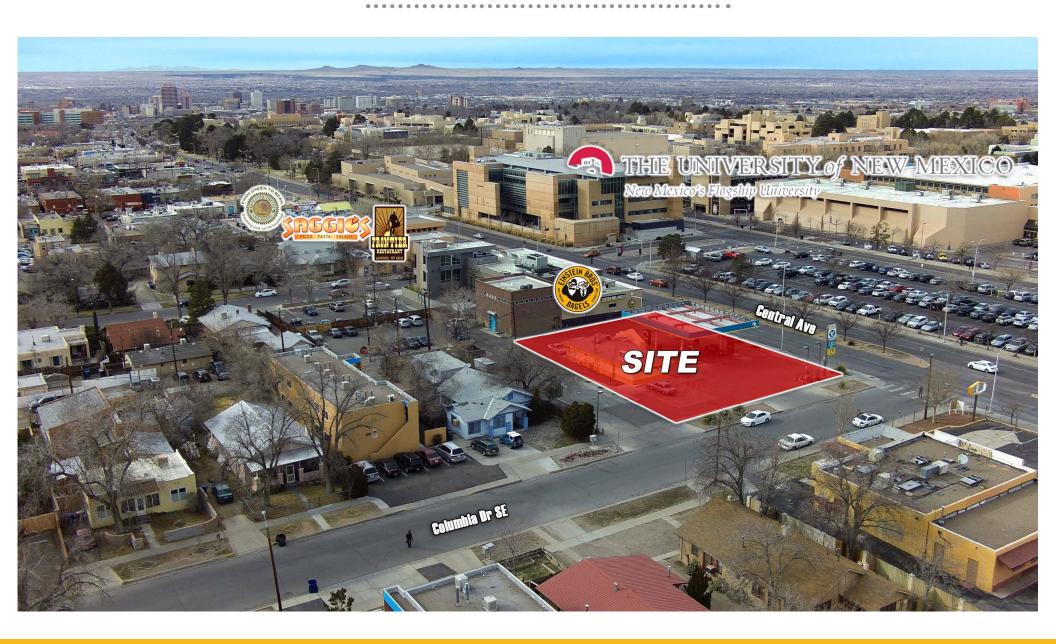

signage available
- Highly desirable location across from The University of New Mexico

#### **DEMOGRAPHICS**

|        | Total             | Daytime           | Average                 |
|--------|-------------------|-------------------|-------------------------|
| Radius | <b>Population</b> | <b>Population</b> | <b>Household Income</b> |
| 1-mile | 17,644            | 27,639            | \$52,280                |
| 3-mile | 100,241           | 203,096           | \$53,284                |
| 5-mile | 239,800           | 375,145           | \$54,868                |

### TRAFFIC COUNTS

**Central Ave** I-25 37,627 VPD ('12) 133,294 VPD ('12)



#### PRELIMINARY SITE PLAN



#### **ELEVATION RENDERINGS**





### **CLOSE-UP AERIAL VIEW**





### **FACING EAST**





### **LOOKING WEST**





### LOOKING NORTH-EAST