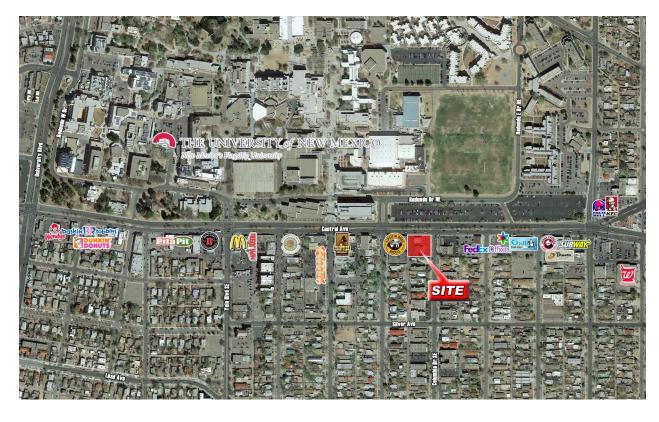

2550 Central Ave SE Albuquerque, NM 87106

### PROPERTY HIGHLIGHTS

- 5,600 SF Building
- Adjacent to Einstein Bagels
- Hard corner location
- Easy access and excellent visibility
- Pylon signage available
- Highly desirable location across from The University of New Mexico

### **CLOSE-UP AERIAL VIEW**