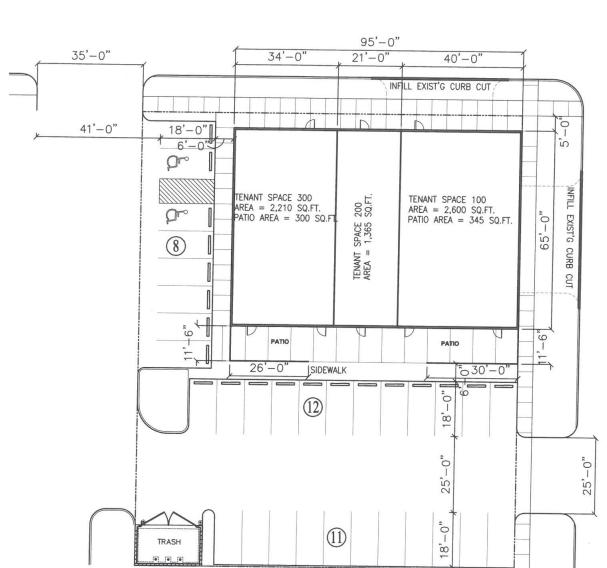

5,600 SF Building
- Adjacent to Einstein Bagels
- Hard corner location
- Easy access and excellent visibility
- Pylon signage available
- Highly desirable location across from The University of New Mexico

#### **DEMOGRAPHICS**

|        | Total             | Daytime           | Average                 |
|--------|-------------------|-------------------|-------------------------|
| Radius | <b>Population</b> | <b>Population</b> | <b>Household Income</b> |
| 1-mile | 17,644            | 27,639            | \$52,280                |
| 3-mile | 100,241           | 203,096           | \$53,284                |
| 5-mile | 239,800           | 375,145           | \$54,868                |

### TRAFFIC COUNTS

**Central Ave** I-25 37,627 VPD ('12) 133,294 VPD ('12)



#### PRELIMINARY SITE PLAN



#### **ELEVATION RENDERINGS**





### **CLOSE-UP AERIAL VIEW**





### **FACING EAST**





### **LOOKING WEST**





### LOOKING NORTH-EAST