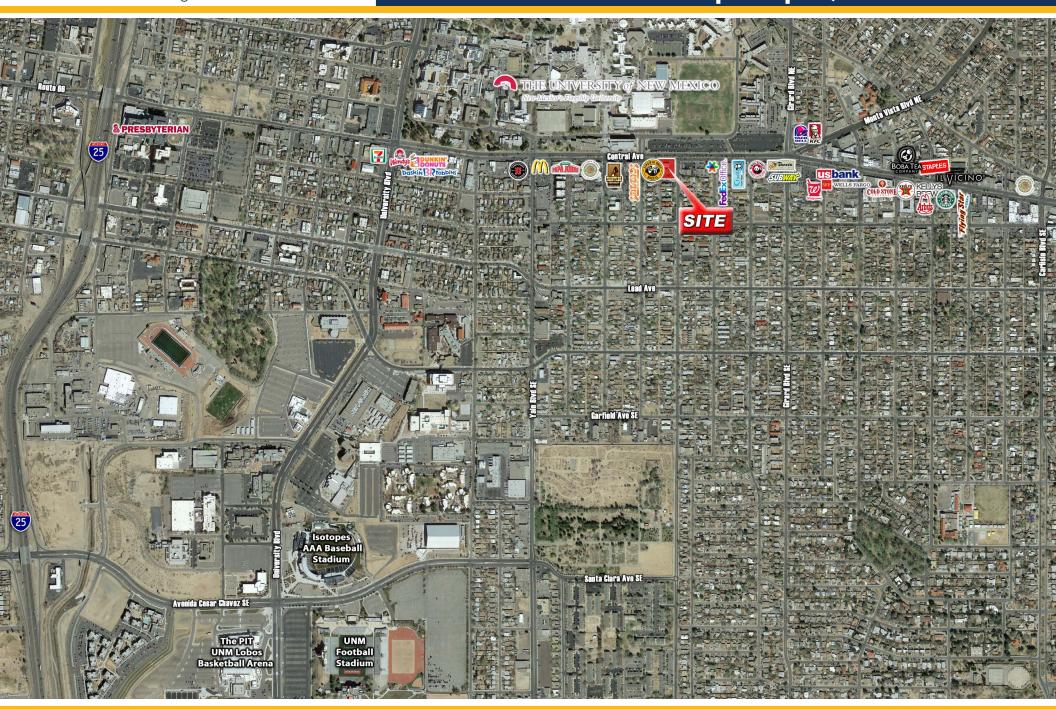

rable location across from The University of New Mexico

#### **DEMOGRAPHICS**

|        | Total             | Daytime           | Average                 |
|--------|-------------------|-------------------|-------------------------|
| Radius | <b>Population</b> | <b>Population</b> | <b>Household Income</b> |
| 1-mile | 17,644            | 27,639            | \$52,280                |
| 3-mile | 100,241           | 203,096           | \$53,284                |
| 5-mile | 239,800           | 375,145           | \$54,868                |

### TRAFFIC COUNTS

**Central Ave** I-25 37,627 VPD ('12) 133,294 VPD ('12)



#### PRELIMINARY SITE PLAN



#### **ELEVATION RENDERINGS**





### **CLOSE-UP AERIAL VIEW**





### **FACING EAST**





### **LOOKING WEST**





### LOOKING NORTH-EAST