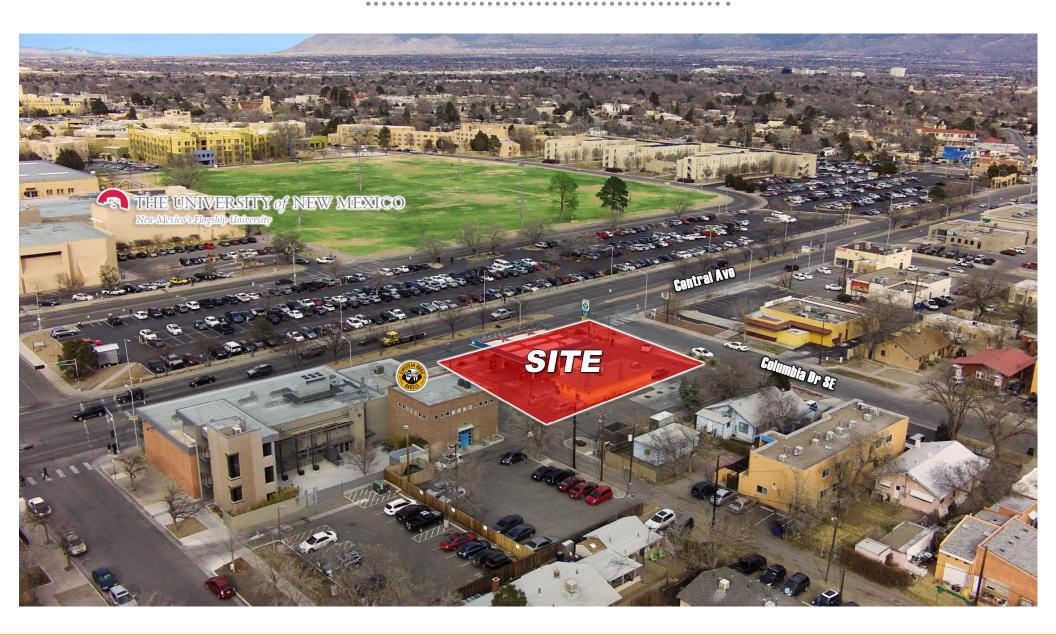

desirable location across from The University of New Mexico

#### **DEMOGRAPHICS**

|        | Total             | Daytime           | Average                 |
|--------|-------------------|-------------------|-------------------------|
| Radius | <b>Population</b> | <b>Population</b> | <b>Household Income</b> |
| 1-mile | 17,644            | 27,639            | \$52,280                |
| 3-mile | 100,241           | 203,096           | \$53,284                |
| 5-mile | 239,800           | 375,145           | \$54,868                |

### TRAFFIC COUNTS

**Central Ave** I-25 37,627 VPD ('12) 133,294 VPD ('12)



#### PRELIMINARY SITE PLAN



#### **ELEVATION RENDERINGS**





### **CLOSE-UP AERIAL VIEW**





### **FACING EAST**





### **LOOKING WEST**





### LOOKING NORTH-EAST