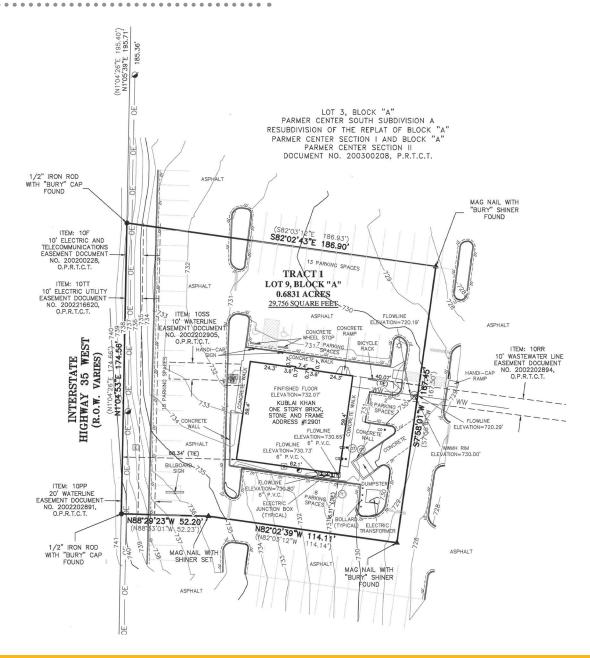

Land
- 3,869 SF Building
- On Site Parking: 51 Stalls
- Freeway signage available
- Surrounded by national retailers & employers
- Easy access and excellent visibility

### **DEMOGRAPHICS**

|        | Total             | Daytime           | Average                 |
|--------|-------------------|-------------------|-------------------------|
| Radius | <b>Population</b> | <b>Population</b> | <b>Household Income</b> |
| 1-mile | 5,651             | 8,023             | \$70,070                |
| 3-mile | 115,215           | 112,487           | \$71,778                |
| 5-mile | 257,026           | 281,235           | \$71,567                |

### TRAFFIC COUNTS

Interstate 35 Parmer Ln 164,985 VPD ('13) 36,367 VPD ('13)



# Shops at Tech Ridge Pad Site Austin, Texas

#### SURVEY









# Shops at Tech Ridge Pad Site Austin, Texas

#### SITE PLAN









## Shops at Tech Ridge Pad Site Austin, Texas

### TEKIN & ASSOCIATES REAL ESTATE INVESTMENT & DEVELOPMENT Mark Tekin - marktekin@gmail.com - 469.458.0485