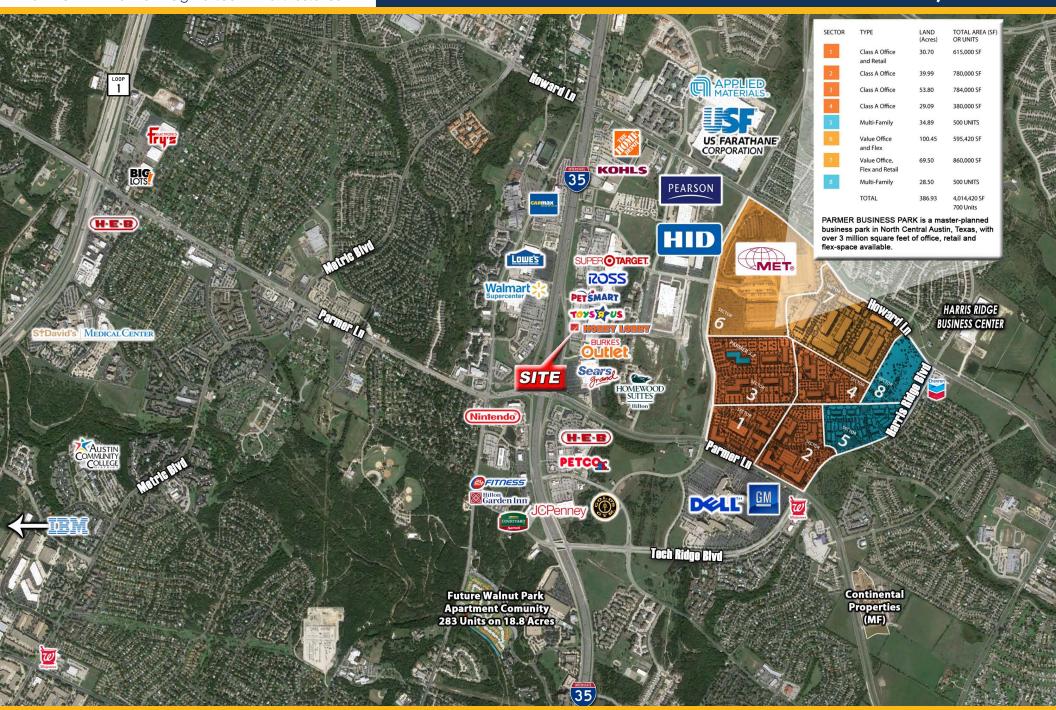

# Shops at Tech Ridge Pad Site Austin, Texas

Pier1 imports SUPER OTARGET. PETSMART LOWE'S Walmart

NEQ of Parmer Ln & IH-35 Austin, Texas 78753