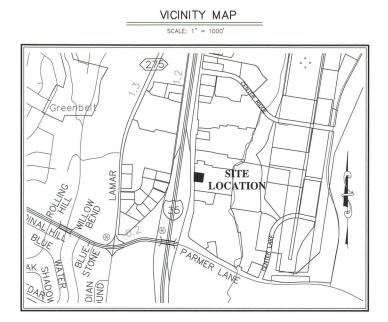

0 SF Land
- 3,869 SF Building
- On Site Parking: 51 Stalls
- Freeway signage available
- Surrounded by national retailers & employers
- Easy access and excellent visibility

### **DEMOGRAPHICS**

|        | Total             | Daytime           | Average                 |
|--------|-------------------|-------------------|-------------------------|
| Radius | <b>Population</b> | <b>Population</b> | <b>Household Income</b> |
| 1-mile | 5,651             | 8,023             | \$70,070                |
| 3-mile | 115,215           | 112,487           | \$71,778                |
| 5-mile | 257,026           | 281,235           | \$71,567                |

### TRAFFIC COUNTS

Interstate 35 Parmer Ln 164,985 VPD ('13) 36,367 VPD ('13)



# Shops at Tech Ridge Pad Site Austin, Texas

#### SURVEY









# Shops at Tech Ridge Pad Site Austin, Texas

#### SITE PLAN









## Shops at Tech Ridge Pad Site Austin, Texas

### TEKIN & ASSOCIATES REAL ESTATE INVESTMENT & DEVELOPMENT Mark Tekin - marktekin@gmail.com - 469.458.0485