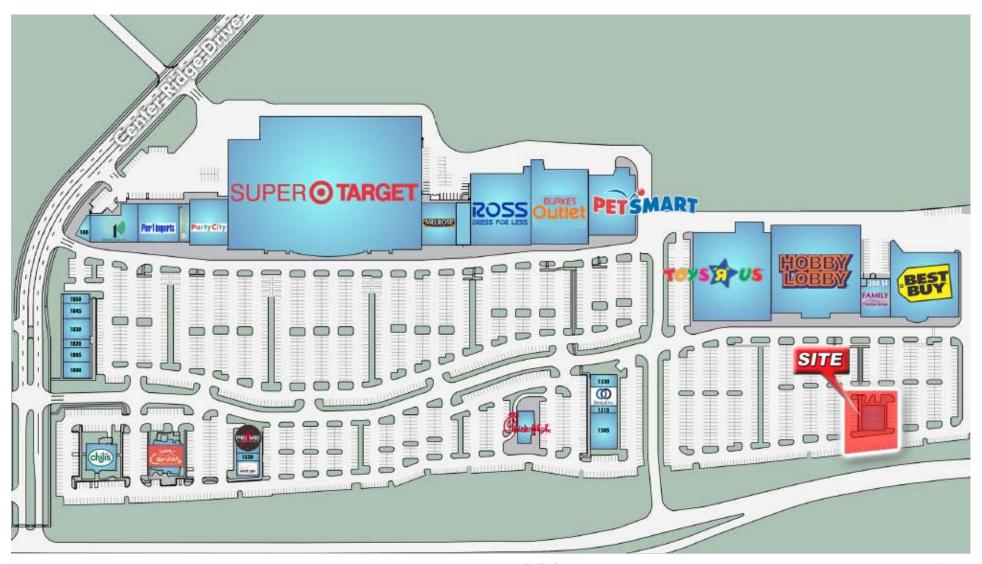

ignage available
- Surrounded by national retailers & employers
- Easy access and excellent visibility

### **DEMOGRAPHICS**

|        | Total             | Daytime           | Average                 |
|--------|-------------------|-------------------|-------------------------|
| Radius | <b>Population</b> | <b>Population</b> | <b>Household Income</b> |
| 1-mile | 5,651             | 8,023             | \$70,070                |
| 3-mile | 115,215           | 112,487           | \$71,778                |
| 5-mile | 257,026           | 281,235           | \$71,567                |

### TRAFFIC COUNTS

Interstate 35 Parmer Ln 164,985 VPD ('13) 36,367 VPD ('13)



# Shops at Tech Ridge Pad Site Austin, Texas

#### SURVEY









# Shops at Tech Ridge Pad Site Austin, Texas

#### SITE PLAN









## Shops at Tech Ridge Pad Site Austin, Texas

### TEKIN & ASSOCIATES REAL ESTATE INVESTMENT & DEVELOPMENT Mark Tekin - marktekin@gmail.com - 469.458.0485