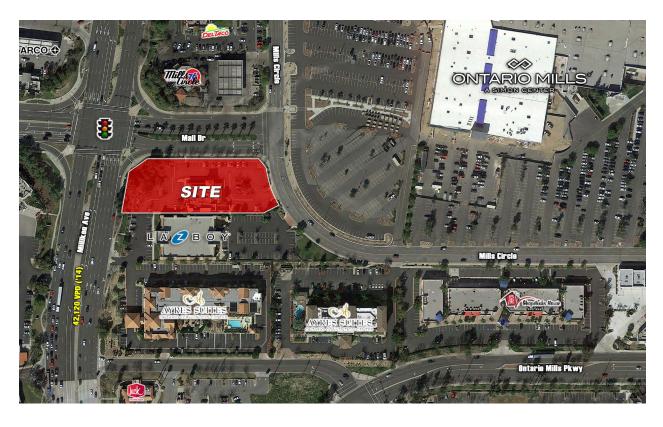

## PROPERTY HIGHLIGHTS

- +- 1 Acre Retail/Restaurant Pad Site
- Hard corner location at Ontario Mills Mail entrance
- Easy access and excellent visibility
- Surrounded by national retailers including H&M, Marshalls, Bed, Bath & Beyond, Burlington, Mathis Brothers, Sam's Club, Costco, Target & more

### TRAFFIC COUNTS

Milliken Ave 42,120 VPD ('14) Indian Empire Blvd 11,492 VPD ('14)