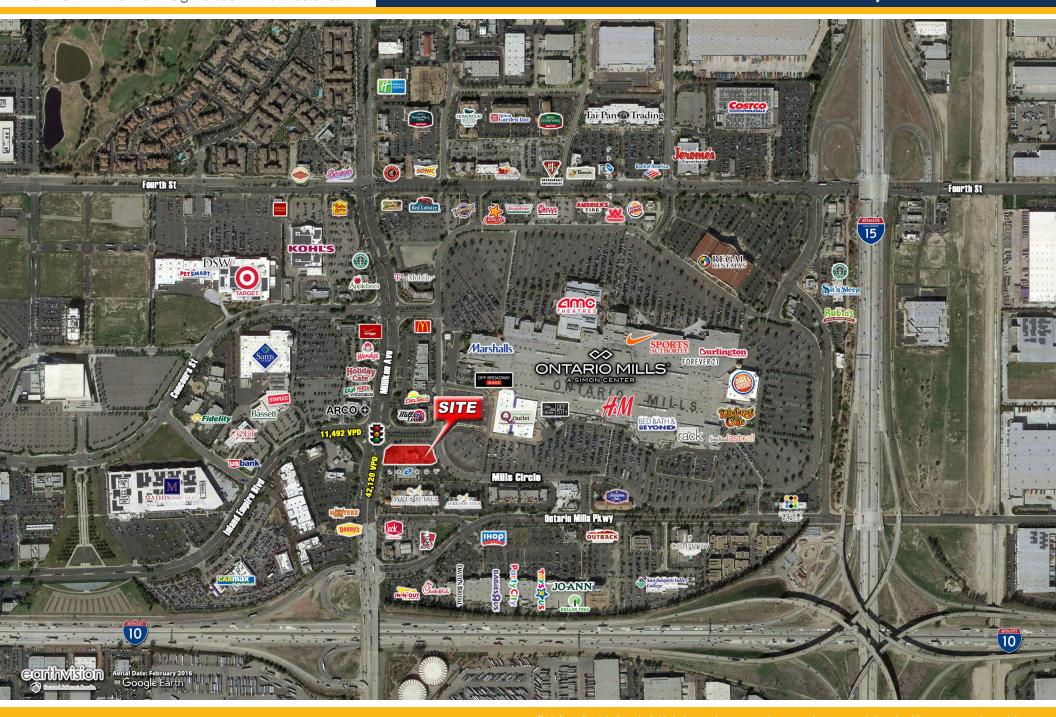

## PROPERTY HIGHLIGHTS

- +- 1 Acre Retail/Restaurant Pad Site
- Hard corner location at Ontario Mills Mail entrance
- Easy access and excellent visibility
- Surrounded by national retailers including H&M, Marshalls, Bed, Bath & Beyond, Burlington, Mathis Brothers, Sam's Club, Costco, Target & more

### TRAFFIC COUNTS

Milliken Ave 42,120 VPD ('14) Indian Empire Blvd 11,492 VPD ('14)