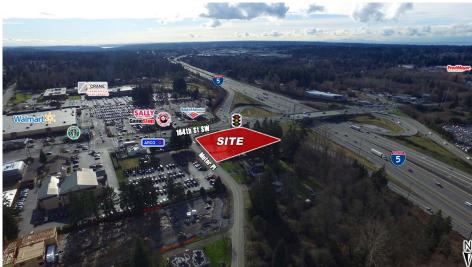

OPERTY HIGHLIGHTS**

- +/- 70,777 SF
- Frontage on 164th Street Southwest
- Hard corner at signalized intersection
- Easy access and excellent visibility
- Across from Walmart anchored shopping
  center
- Call for Pricing



nis information is believed reliable but we make no guarantee, warranty or representation about its accuracy and completenes prior sale, lease and withdrawal without notice. It is your responsibility to independently confirm its accuracy and completenes





his information is believed reliable but we make no guarantee, warranty or representation about its accuracy and completene prior sale, lease and withdrawal without notice. It is your responsibility to independently confirm its accuracy and completene



#### LOOKING EAST



#### LOOKING NORTH



## LOOKING SOUTH



LOOKING WEST



his information is believed reliable but we make no guarantee, warranty or representation about its accuracy and completenes prior sale, lease and withdrawal without notice. It is your responsibility to independently confirm its accuracy and completenes





is information is believed reliable but we make no guarantee, warranty or representation about its accuracy and completene: prior sale, lease and withdrawal without notice. It is your responsibility to independently confirm its accuracy and completene: