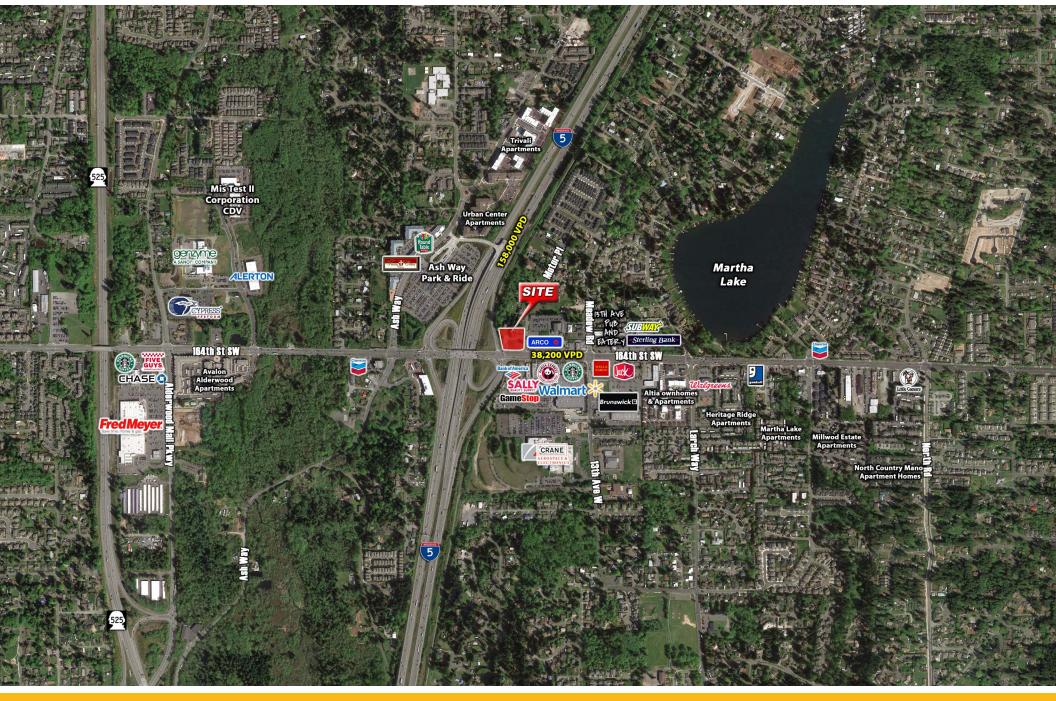

#### **TRAFFIC COUNTS**

**164th St W** 38,200 VPD ('13) Interstate 5 158,000 VPD ('12)

#### 1603 164th ST SW & 16300 Pl Lynnwood, Washington 98087

### **PROPERTY HIGHLIGHTS**

- +/- 70,777 SF
- Frontage on 164th Street Southwest
- Hard corner at signalized intersection
- Easy access and excellent visibility
- Across from Walmart anchored shopping
  center
- Call for Pricing