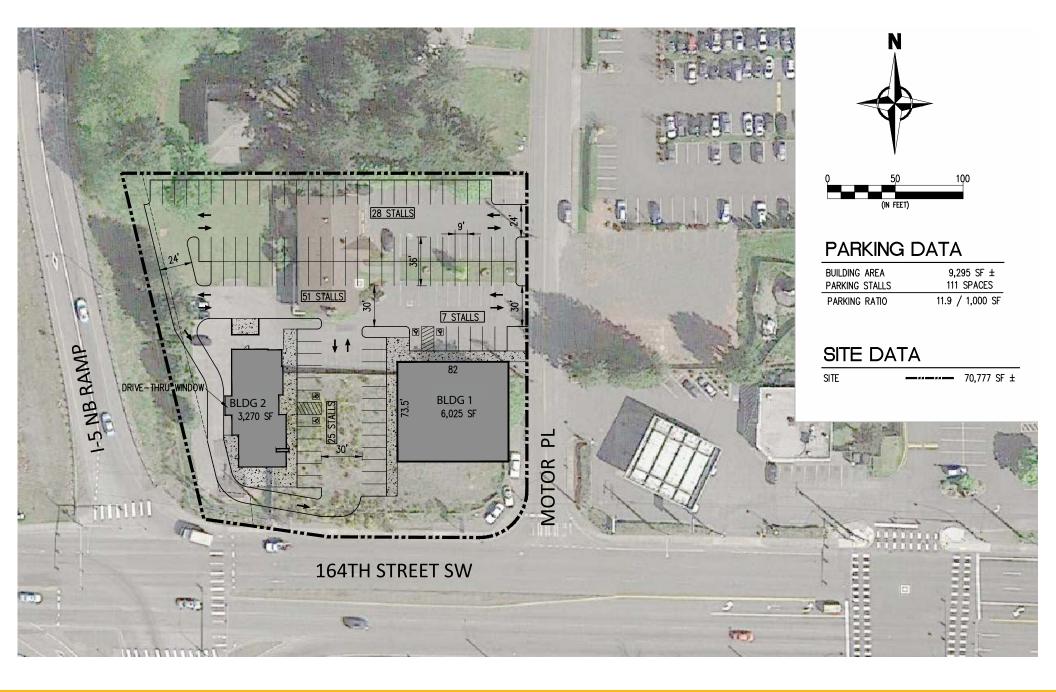

### **PROPERTY HIGHLIGHTS**

- +/- 70,777 SF
- Frontage on 164th Street Southwest
- Hard corner at signalized intersection
- Easy access and excellent visibility
- Across from Walmart anchored shopping
  center
- Call for Pricing