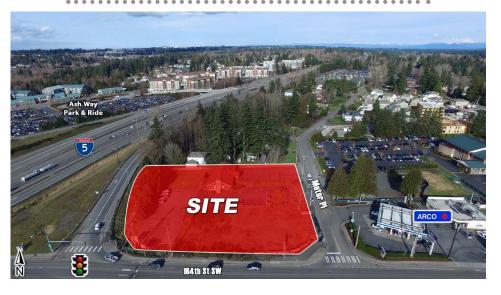

gton 98087

### **PROPERTY HIGHLIGHTS**

- +/- 70,777 SF
- Frontage on 164th Street Southwest
- Hard corner at signalized intersection
- Easy access and excellent visibility
- Across from Walmart anchored shopping
  center
- Call for Pricing



nis information is believed reliable but we make no guarantee, warranty or representation about its accuracy and completenes prior sale, lease and withdrawal without notice. It is your responsibility to independently confirm its accuracy and completenes





his information is believed reliable but we make no guarantee, warranty or representation about its accuracy and completene prior sale, lease and withdrawal without notice. It is your responsibility to independently confirm its accuracy and completene



#### LOOKING EAST



#### LOOKING NORTH



## LOOKING SOUTH



LOOKING WEST



his information is believed reliable but we make no guarantee, warranty or representation about its accuracy and completenes prior sale, lease and withdrawal without notice. It is your responsibility to independently confirm its accuracy and completenes





is information is believed reliable but we make no guarantee, warranty or representation about its accuracy and completene: prior sale, lease and withdrawal without notice. It is your responsibility to independently confirm its accuracy and completene: