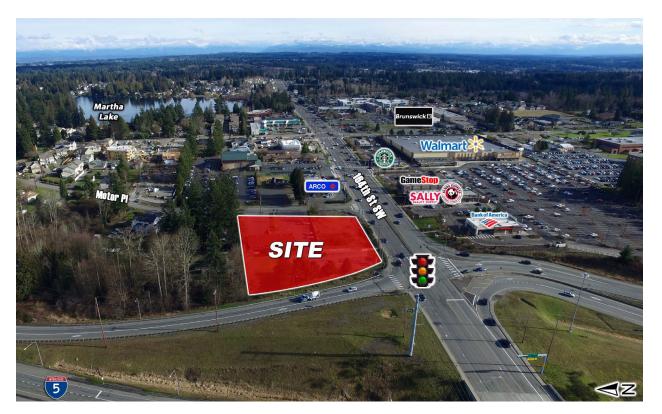

### **PROPERTY HIGHLIGHTS**

- +/- 70,777 SF
- Frontage on 164th Street Southwest
- Hard corner at signalized intersection
- Easy access and excellent visibility
- Across from Walmart anchored shopping
  center
- Call for Pricing

#### LOOKING EAST