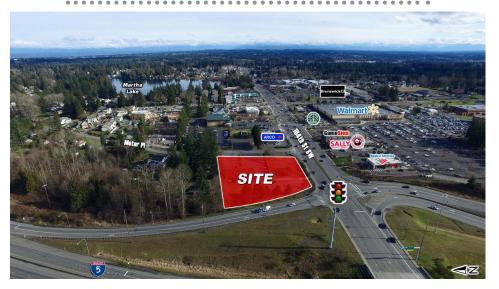

### **PROPERTY HIGHLIGHTS**

- +/- 70,777 SF
- Frontage on 164th Street Southwest
- Hard corner at signalized intersection
- Easy access and excellent visibility
- Across from Walmart anchored shopping
  center
- Call for Pricing

#### LOOKING NORTH