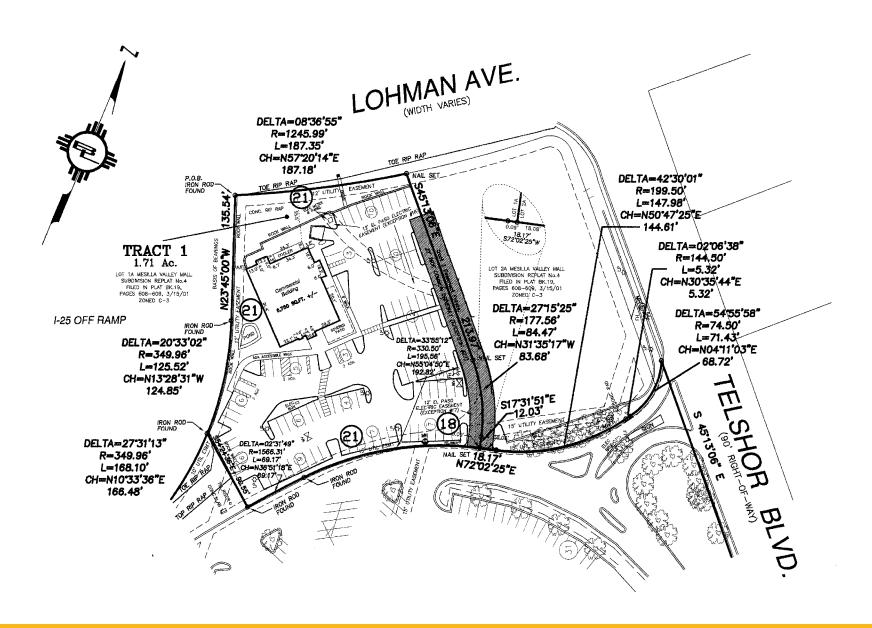

.71 Acre Tract
- · Adjacent to Pecan Grill
- Mesilla Valley Mall outparcel
- Surrounded by national retailers
- Easy access and excellent visibility
- Highly desirable location

#### **DEMOGRAPHICS**

| Radius | Total<br>Population | Daytime<br>Population | Average<br>Household Income |
|--------|---------------------|-----------------------|-----------------------------|
|        |                     |                       |                             |
| 3-mile | 67,846              | 89,809                | \$51,379                    |
| 5-mile | 111,173             | 126,185               | \$56,636                    |

### TRAFFIC COUNTS

**Lohman Ave Telshor Blvd** 31,455 VPD ('12) 22,992 VPD ('12)



## New Retail/Restaurant Space Available Las Cruces, New Mexico

#### SURVEY





# New Retail/Restaurant Space Available Las Cruces, New Mexico