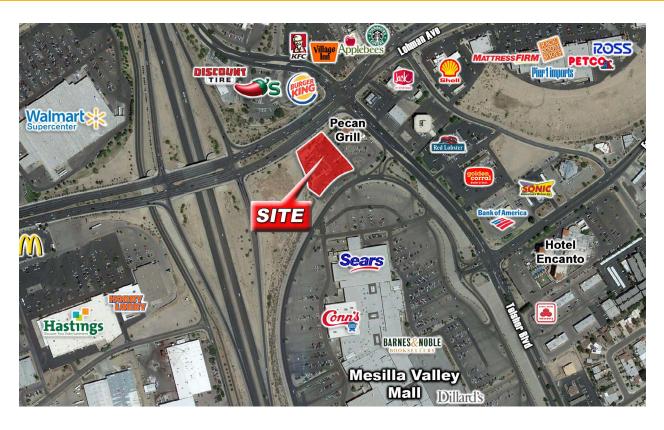

### New Retail/Restaurant Space Available Las Cruces, New Mexico

510 South Telshor Boulevard Las Cruces, New Mexico

#### PROPERTY HIGHLIGHTS

- 1.71 Acre Tract
- · Adjacent to Pecan Grill
- Mesilla Valley Mall outparcel
- Surrounded by national retailers
- Easy access and excellent visibility
- Highly desirable location

### TRAFFIC COUNTS

**Lohman Ave Telshor Blvd** 31,455 VPD ('12) 22,992 VPD ('12)