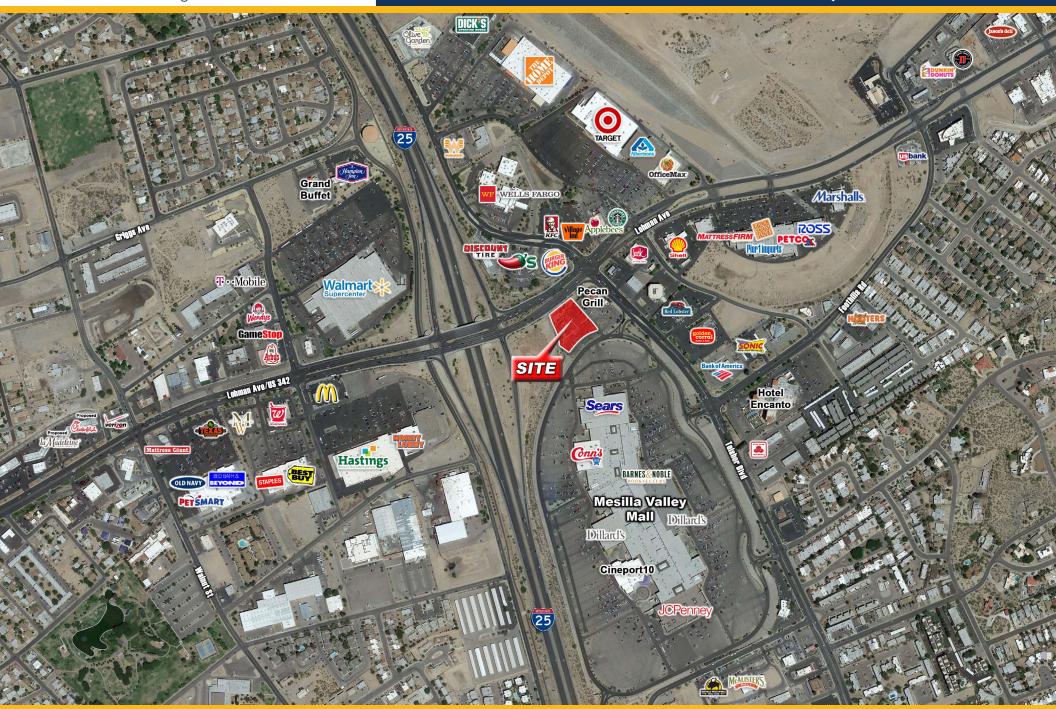

### New Retail/Restaurant Space Available Las Cruces, New Mexico

510 South Telshor Boulevard Las Cruces, New Mexico

#### PROPERTY HIGHLIGHTS

- 1.71 Acre Tract
- · Adjacent to Pecan Grill
- Mesilla Valley Mall outparcel
- Surrounded by national retailers
- Easy access and excellent visibility
- Highly desirable location

### TRAFFIC COUNTS

**Lohman Ave Telshor Blvd** 31,455 VPD ('12) 22,992 VPD ('12)