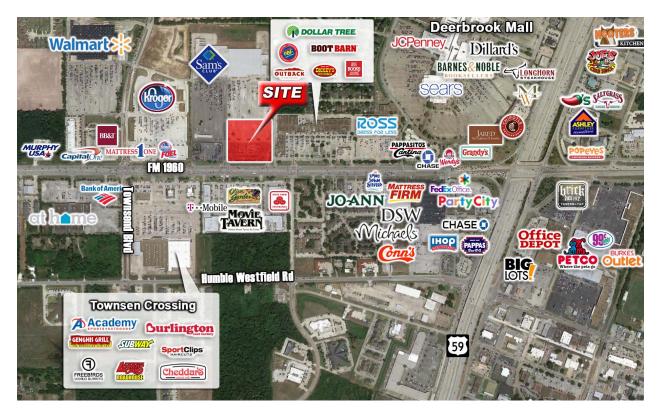

### 9663 Farm to Market 1960 Bypass Humble, Texas 77338

### **PROPERTY HIGHLIGHTS**

- 3.6625 Total Acres
- Anchored by Sam's Club and adjacent to Kroger & Walmart
- Surrounded by national retailers
- Easy access and excellent visibility
- Highly desirable location near Deerbrook
  Mall