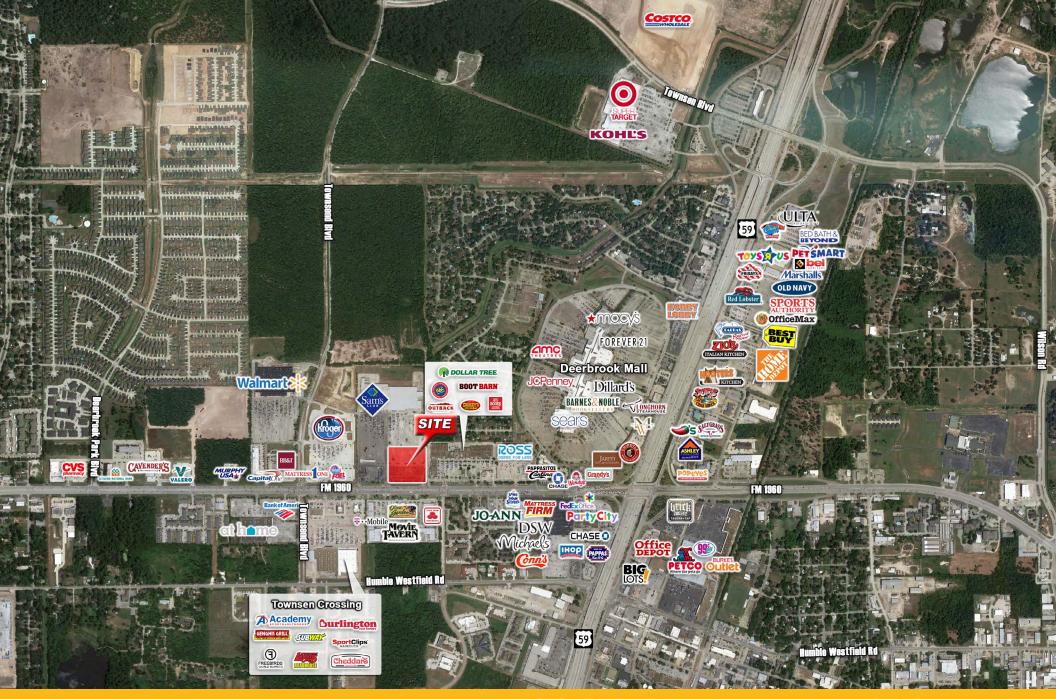

### 9663 Farm to Market 1960 Bypass Humble, Texas 77338

### **PROPERTY HIGHLIGHTS**

- 3.6625 Total Acres
- Anchored by Sam's Club and adjacent to Kroger & Walmart
- Surrounded by national retailers
- Easy access and excellent visibility
- Highly desirable location near Deerbrook
  Mall