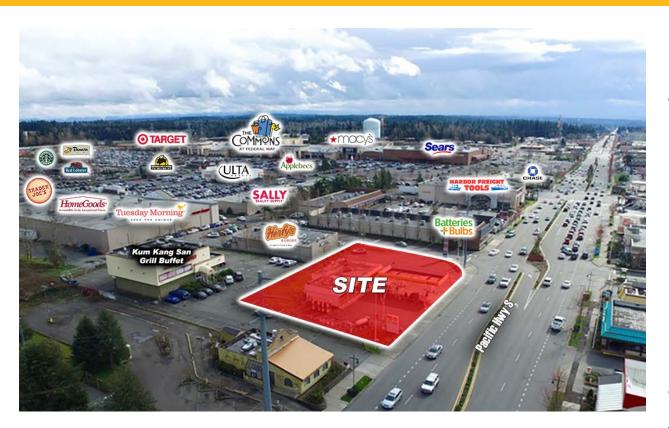

#### 31660 Pacific Hwy S. Federal Way, WA 98003

### **PROPERTY HIGHLIGHTS**

- +- 24,000 SF Retail/Restaurant Pad Site
- Hard corner location w/ pylon signage
- Easy access and excellent visibility
- Close proximity to The Commons Mall
- Surrounded by national retailers including Trader Joe's, Home Goods, Tuesday Morning, Target, Walmart, Best Buy & more

#### FACING NORTH

This information is believed reliable but we make no guarantee, warranty or representation about its accuracy and completene prior sale, lease and withdrawal without notice. It is your responsibility to independently confirm its accuracy and completene