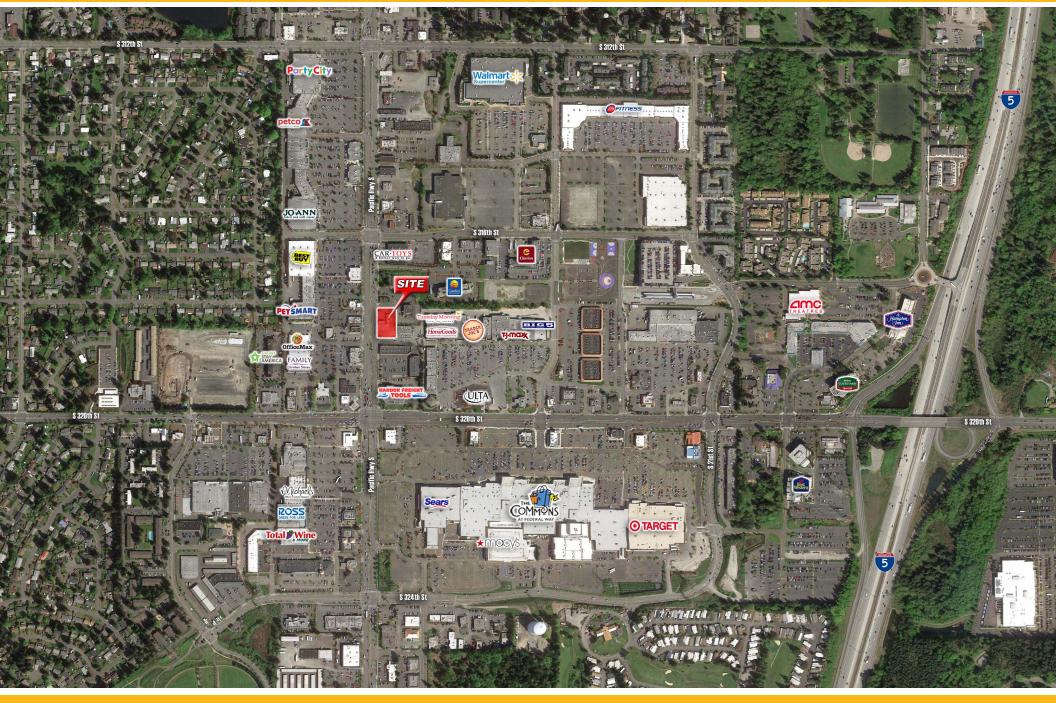

### **PROPERTY HIGHLIGHTS**

- +- 24,000 SF Retail/Restaurant Pad Site
- Hard corner location w/ pylon signage
- Easy access and excellent visibility
- Close proximity to The Commons Mall
- Surrounded by national retailers including Trader Joe's, Home Goods, Tuesday Morning, Target, Walmart, Best Buy & more

#### **TRAFFIC COUNTS**

**Pacific Hwy S** 28,000 VPD ('12) **S 320th St** 29,930 VPD ('12)

his information is believed reliable but we make no guarantee, warranty or representation about its accuracy and completene prior sale, lease and withdrawal without notice. It is your responsibility to independently confirm its accuracy and completene