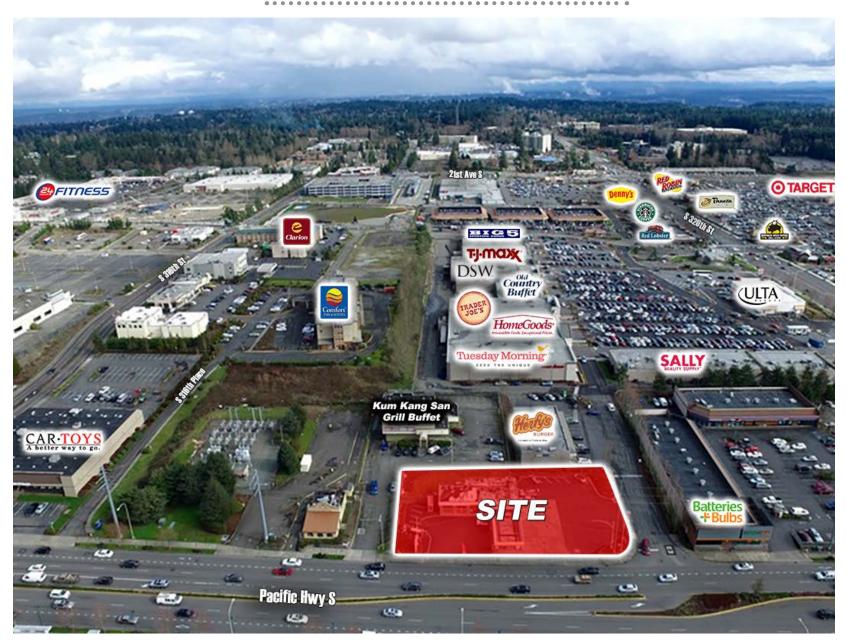

#### 31660 Pacific Hwy S. Federal Way, WA 98003

### **PROPERTY HIGHLIGHTS**

- +- 24,000 SF Retail/Restaurant Pad Site
- Hard corner location w/ pylon signage
- Easy access and excellent visibility
- Close proximity to The Commons Mall
- Surrounded by national retailers including Trader Joe's, Home Goods, Tuesday Morning, Target, Walmart, Best Buy & more

#### FACING SOUTH

This information is believed reliable but we make no guarantee, warranty or representation about its accuracy and completene: prior sale, lease and withdrawal without notice. It is your responsibility to independently confirm its accuracy and completene: