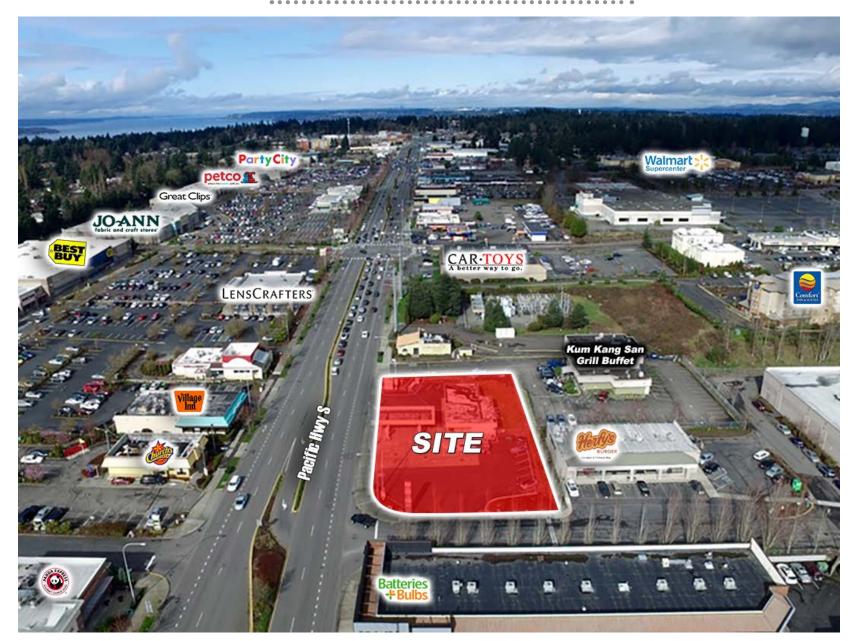

#### 31660 Pacific Hwy S. Federal Way, WA 98003

### **PROPERTY HIGHLIGHTS**

- +- 24,000 SF Retail/Restaurant Pad Site
- Hard corner location w/ pylon signage
- Easy access and excellent visibility
- Close proximity to The Commons Mall
- Surrounded by national retailers including Trader Joe's, Home Goods, Tuesday Morning, Target, Walmart, Best Buy & more

FACING EAST

This information is believed reliable but we make no guarantee, warranty or representation about its accuracy and completenes prior sale, lease and withdrawal without notice. It is your responsibility to independently confirm its accuracy and completenes