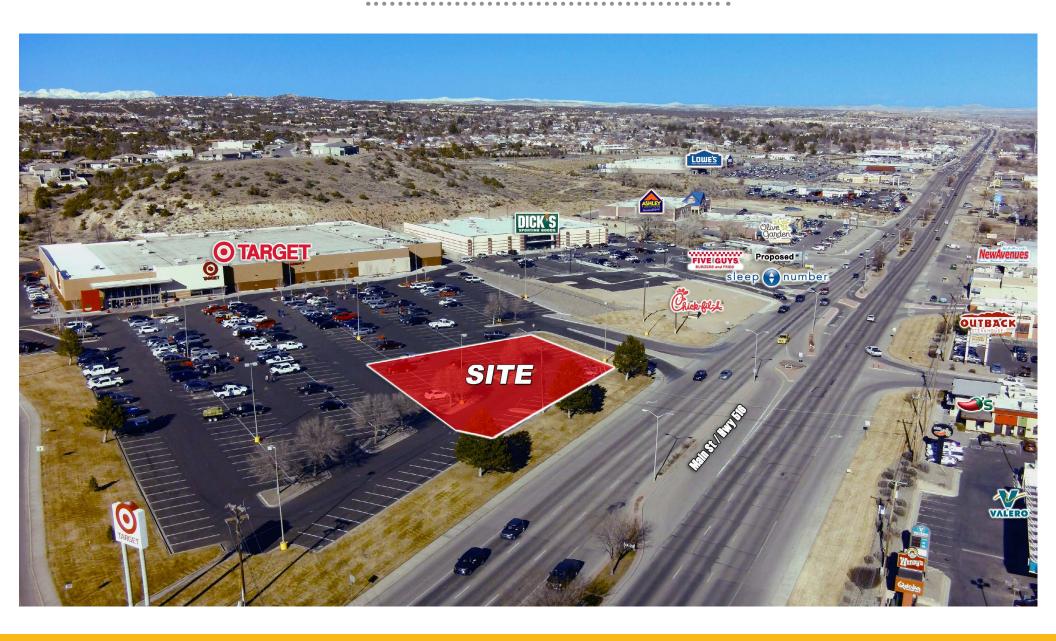

4900 E. Main St Farmington, NM 87402

#### PROPERTY HIGHLIGHTS

- 21,484 SF / 0.49 Acre Site
- · Anchored by Target
- Across from Albertsons anchored shopping center
- Close proximity to Walmart Supercenter,
  Sam's Club and Animas Valley Mall
- Easy access and excellent visibility

#### TRAFFIC COUNTS

**Main St (E of Site)** 28,670 VPD ('11)

Main St (W of Site) 29,440 VPD ('11)