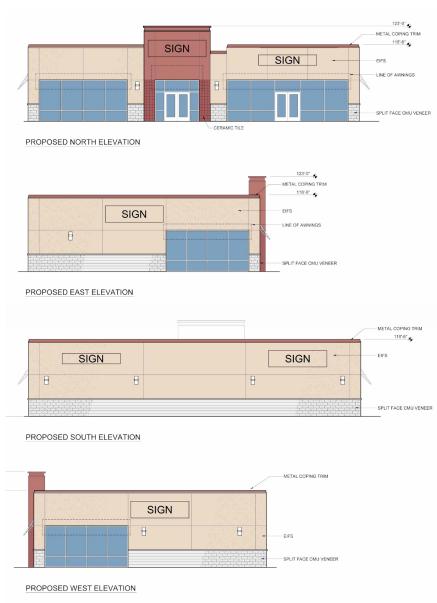

-|-------------------|-------------------------|
| Radius | <b>Population</b> | <b>Population</b> | <b>Household Income</b> |
| 1-mile | 4,919             | 7,351             | \$89,397                |
| 3-mile | 23,372            | 29,106            | \$76,520                |
| 5-mile | 46,793            | 64,520            | \$71,276                |

#### TRAFFIC COUNTS

**Main St (E of Site)** 28,670 VPD ('11)

Main St (W of Site) 29,440 VPD ('11)



#### PRELIMINARY SITE PLAN



#### PROJECT DATA

BUILDING TOTAL: 4,480 S.F.

UNIT A: 2,016 S.F. UNIT B: 2,464 S.F.

LOT SIZE: 27,700 S.F.

.64 ACRE

**PARKING** REQUIRED: 30

**PARKING** 

32, INCL. 2 H.C. ACCESSIBLE PROVIDED:



#### PROPOSED SITE PLAN

# **O TARGET APPROXIMATE** PROPERTY LINE AST MAIN STREET

#### PROPOSED ELEVATIONS





#### LOOKING NORTH-EAST





LOOKING WEST