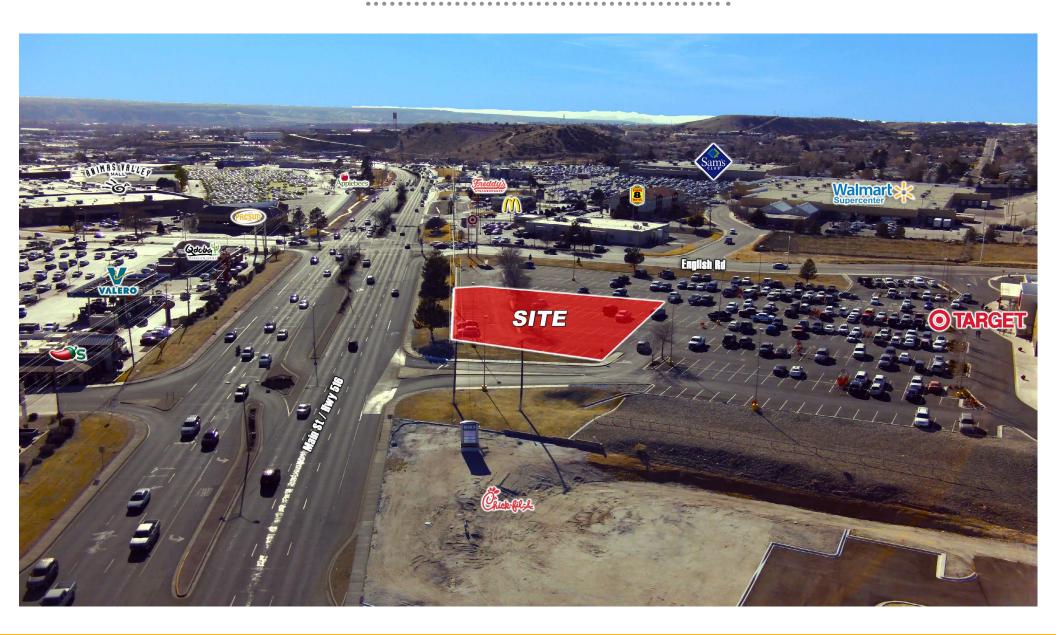

4900 E. Main St Farmington, NM 87402

#### PROPERTY HIGHLIGHTS

- 21,484 SF / 0.49 Acre Site
- · Anchored by Target
- Across from Albertsons anchored shopping center
- Close proximity to Walmart Supercenter,
  Sam's Club and Animas Valley Mall
- Easy access and excellent visibility

#### TRAFFIC COUNTS

**Main St (E of Site)** 28,670 VPD ('11)

Main St (W of Site) 29,440 VPD ('11)