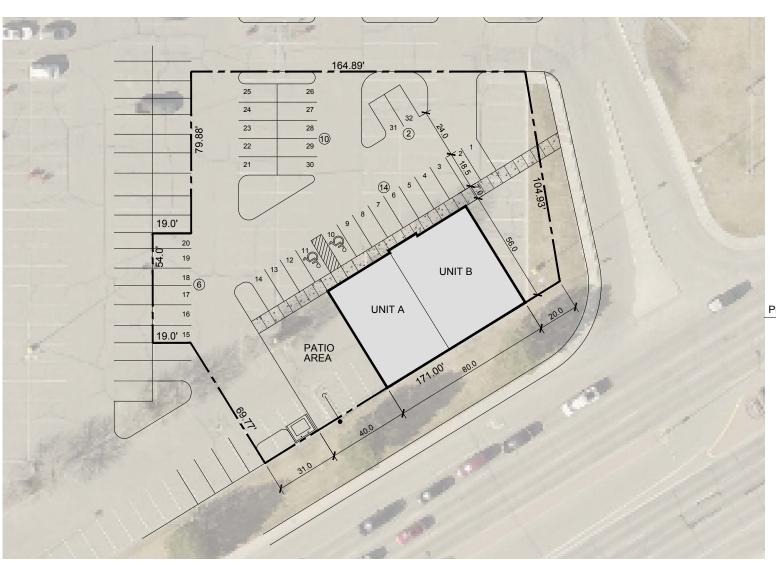

#### PRELIMINARY SITE PLAN

#### PROJECT DATA

BUILDING TOTAL: 4,480 S.F.

UNIT A: 2,016 S.F. UNIT B: 2,464 S.F.

LOT SIZE: 27,700 S.F.

.64 ACRE

**PARKING** REQUIRED: 30

**PARKING** 

32, INCL. 2 H.C. ACCESSIBLE PROVIDED:

#### PROPOSED SITE PLAN