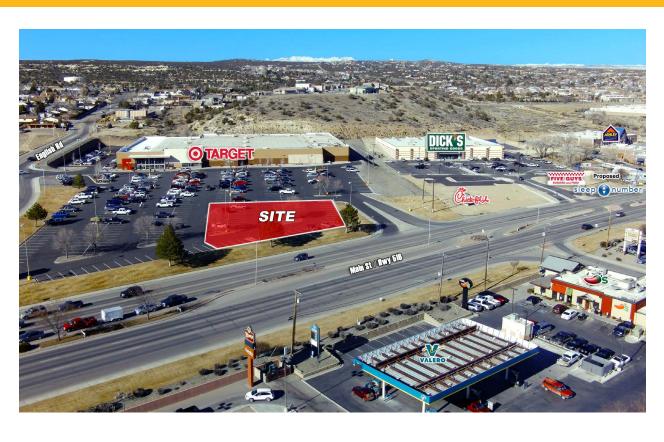

4900 E. Main St Farmington, NM 87402

#### PROPERTY HIGHLIGHTS

- 21,484 SF / 0.49 Acre Site
- · Anchored by Target
- Across from Albertsons anchored shopping center
- Close proximity to Walmart Supercenter,
  Sam's Club and Animas Valley Mall
- Easy access and excellent visibility

# **O TARGET APPROXIMATE** PROPERTY LINE AST MAIN STREET