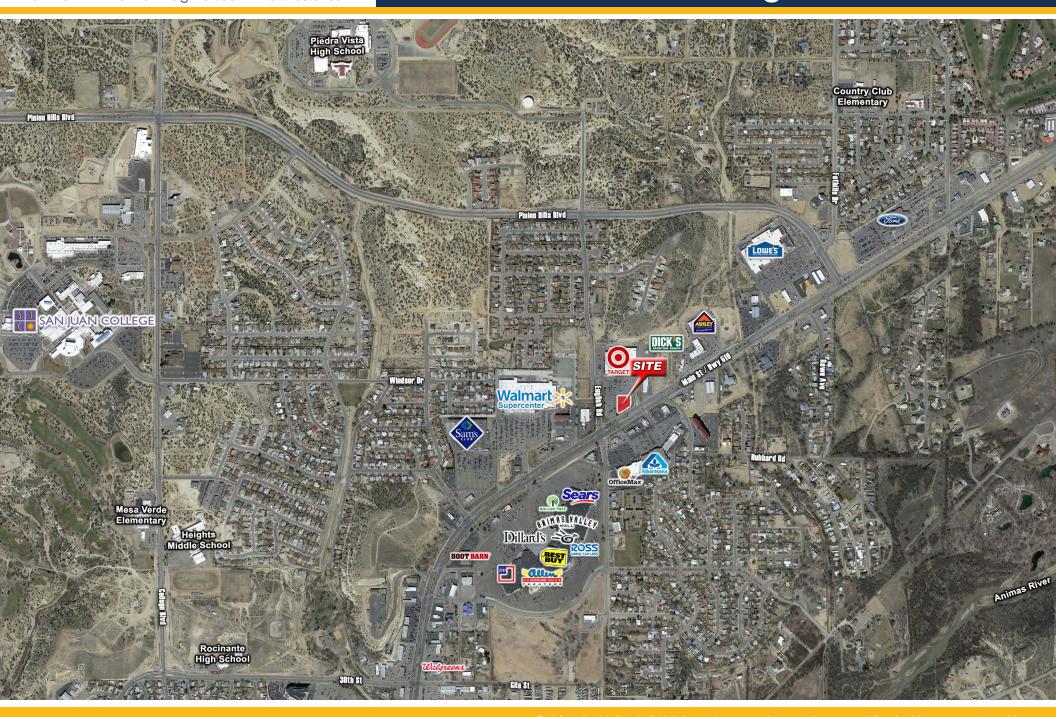

4900 E. Main St Farmington, NM 87402

#### PROPERTY HIGHLIGHTS

- 21,484 SF / 0.49 Acre Site
- · Anchored by Target
- Across from Albertsons anchored shopping center
- Close proximity to Walmart Supercenter,
  Sam's Club and Animas Valley Mall
- Easy access and excellent visibility

#### **DEMOGRAPHICS**

|        | Total             | Daytime           | Average                 |
|--------|-------------------|-------------------|-------------------------|
| Radius | <b>Population</b> | <b>Population</b> | <b>Household Income</b> |
| 1-mile | 4,919             | 7,351             | \$89,397                |
| 3-mile | 23,372            | 29,106            | \$76,520                |
| 5-mile | 46,793            | 64,520            | \$71,276                |